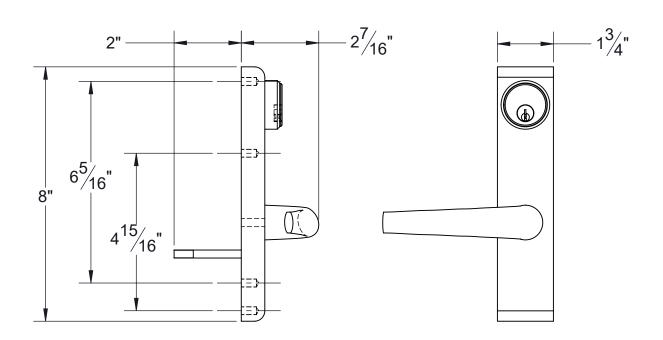

Door Thickness: Standard Doors 1 3/4" - 1 7/8" For Narrow Stile Panic Exit Device

Standard Doors 1 3/4" - 2" For Cross Bar Panic Exit Device

Cylinder: Solid Brass 5-Pin Schlage "SC 1 Keyway"

Overall Size: 8" x 1 3/4" x 4 7/16"

Material: Extruded And Die Cast Aluminum

Finish: Bronze

| Cross Reference |             |
|-----------------|-------------|
| Manufacturer    | Part Number |
| CRL Jackson     | 9500        |
|                 |             |