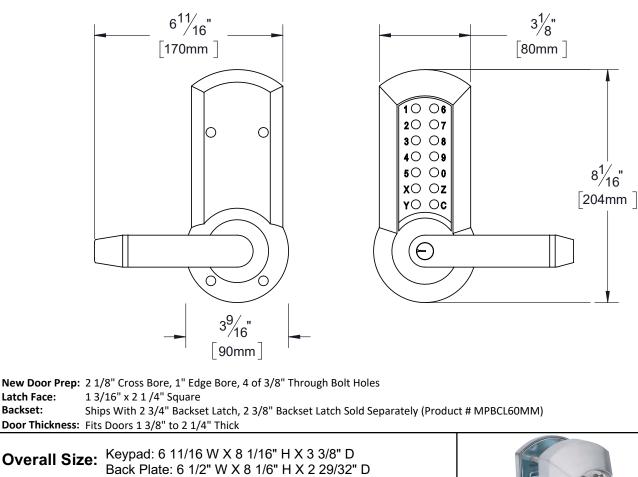

## **PRODUCT DATA SHEET**

Product Description: Keyless mechanical single sided door lever set for use with residential and commercial doors. No batteries or low voltage power required. Code change without removing lock from door. Auto-locking with passage function available. Fits standard residential and commercial door preparation with 2 1/8" cross bore, 2 3/4" or 2 3/8" backset. 2 3/4" latch included, 2 3/8" latch sold separately (#MPBCL60MM). Most applications require four 3/8" through bolt holes to be drilled; template included. Two back up Schlage SC4 keys included. ADA compliant. Ships with mounting hardware.