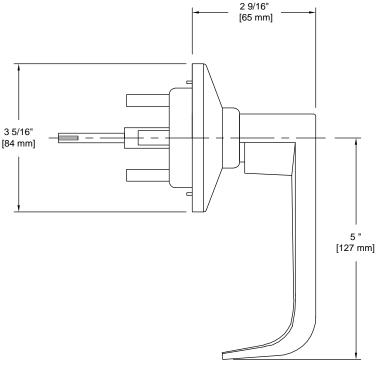

## **Designed For** 161 Cut Out **Door Prep**

Door Thickness: Standard Doors 1 3/8" To 1 3/4" With Available Extension Kit Fits Doors 2 1/4"

& ADA

Overall Size: 5" W X 3 5/16" H X 2 9/16" D

Material: Die Cast Zinc