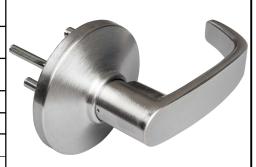

## PRODUCT DATA SHEET

Product Description: Lever trim, panic exit device, passage. Non handed. Lever trim fabricated from die cast zinc and escutcheon fabricated from stainless steel US26D satin chrome finish. Cylindrical body fabricated from hardened steel heavy duty tailpiece. Lever is always operable from both sides. Full length lever handle with 3/8" return. Fits both UL fire rated and UL panic exit devices. ADA compliant. Ships with mounting hardware.

Lever Trim, Panic Exit, Passage, FW Clutch, Die Cast Zinc

PEL8000PS

| 09/16     | Rev. <b>03</b> |
|-----------|----------------|
| Sheet 1 o | of 1           |