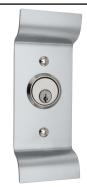

## PRODUCT DATA SHEET

**Product Description:** Panic exit device pull trim. Fabricated from heavy gauge steel with a powder coated aluminum finish. Fits both UL fire rated and UL panic exit devices. Ships with a Schlage SC 4 cylinder and keys.

Finish: Powder Coated Aluminum

| Manufacturer | Part Number |
|--------------|-------------|
| CAL-ROYAL    | 2200NL      |
|              |             |

Description:

Panic Exit, Device Pull Trim, Schlage "SC 4"