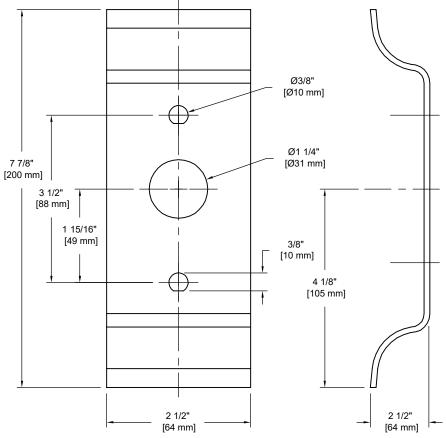

## Designed For 161 Cut Out Door Prep

Door Thickness: Standard Doors 1 3/8" To 2"

Cylinder: Solid brass 6-Pin Removable Core Schlage "SC 4 Keyway"

SC 1 KEYWAY

Overall Size: 2 1/2" W X 7 7/8" H X 2 1/2" D

Material: Steel

Finish: Powder Coated Aluminum

| Manufacturer | Part Number |
|--------------|-------------|
| CAL-ROYAL    | 2200NL      |
|              |             |

Description:

Panic Exit, Device Pull Trim, Schlage "SC 4"