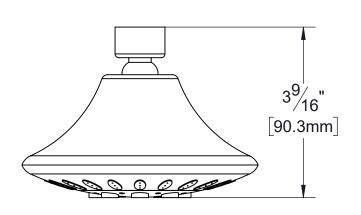

Overall Size: 4 15/16" W X 4 15/16" H X 3 9/16" D

Material: ABS Plastic

Finish: US26 Bright Chrome

| Cross R | eference |
|---------|----------|
|---------|----------|

| 3.000 1.0.0.0.00 |             |  |
|------------------|-------------|--|
| Manufacturer     | Part Number |  |
|                  |             |  |
|                  |             |  |

**Shower Head, Five Function,** 5 In. Diameter, ABS Plastic

Part Number: SHMFR26

Sheet 1 of 1