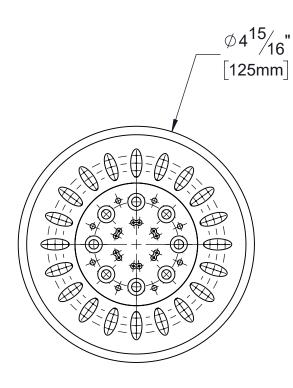

Overall Size: 4 15/16" W X 4 15/16" H X 3 9/16" D

Material: ABS Plastic

Finish: US26 Bright Chrome

| Cross R | eference |
|---------|----------|
|---------|----------|

| 3.000 1.0.0.0.00 |             |  |
|------------------|-------------|--|
| Manufacturer     | Part Number |  |
|                  |             |  |
|                  |             |  |

**Shower Head, Five Function,** 5 In. Diameter, ABS Plastic

Part Number: SHMFR26

Sheet 1 of 1