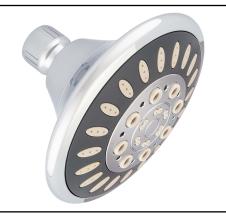

## **PRODUCT DATA SHEET**

Product Description: Five function shower head, 5" diameter round. Fabricated from ABS plastic with US26 bright chrome finish. Complies with UPC. NSF 61 certified to meet AB1953 standard. WaterSense certified, maximum 1.8 gallons per minute. Shower head arm (product # SHA626) sold separately.

**Shower Head, Five Function,** 5 In. Diameter, ABS Plastic

Part Number: SHMFR26

Sheet 1 of 1