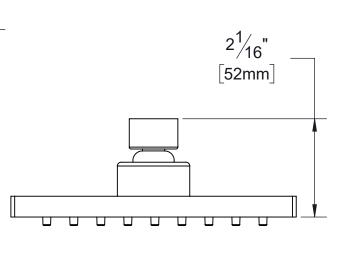

## PRODUCT DATA SHEET

Product Description: Single function shower head, 6" square. Fabricated from ABS plastic with US26 bright chrome finish. Complies with UPC. NSF 61 certified to meet AB1953 standard. WaterSense certified, maximum 1.8 gallons per minute. Shower head arm (product # SHA626) sold separately.