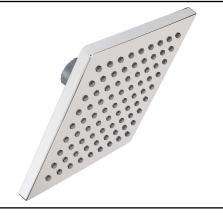

## PRODUCT DATA SHEET

Product Description: Single function shower head, 6" square. Fabricated from ABS plastic with US26 bright chrome finish. Complies with UPC. NSF 61 certified to meet AB1953 standard. WaterSense certified, maximum 1.8 gallons per minute. Shower head arm (product # SHA626) sold separately.

[151mm]

Overall Size: 5 15/16" W X 5 15/16" H X 2 1/16" D

Material: ABS Plastic

Finish: US26 Bright Chrome

| Cross  | D   | ٠f٥ | ra | n  | ~~ |
|--------|-----|-----|----|----|----|
| 1.rnee | R C | ΣΤΩ | ro | nı | םי |
|        |     |     |    |    |    |

| Manufacturer | Part Number |  |  |  |
|--------------|-------------|--|--|--|
|              |             |  |  |  |

**Shower Head, Single** Function, 6 In. Square, ABŚ Plastic

SHSFS26

Rev. Sheet 1 of 1