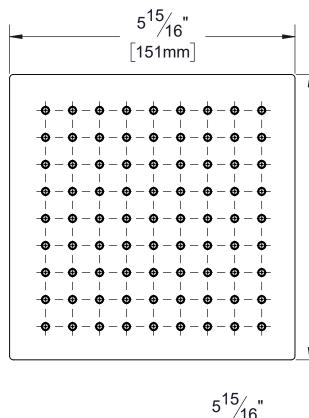

[151mm]

Overall Size: 5 15/16" W X 5 15/16" H X 2 1/16" D

Material: ABS Plastic

Finish: US26 Bright Chrome

| Cross  | D   | ٠f٥ | ra | n  | ~~ |
|--------|-----|-----|----|----|----|
| 1.rnee | R C | ΣΤΩ | ro | nı | םי |
|        |     |     |    |    |    |

## PRODUCT DATA SHEET

Product Description: Single function shower head, 6" square. Fabricated from ABS plastic with US26 bright chrome finish. Complies with UPC. NSF 61 certified to meet AB1953 standard. WaterSense certified, maximum 1.8 gallons per minute. Shower head arm (product # SHA626) sold separately.