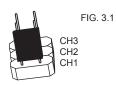

## Switch Channel for path of flashing

The default setting is on Channel One (CH1) as seen from FIG 2.2 on above.

out and put in Channel Three (CH3)

To change Channel, take the black chip

Channel Jumper

#### Flash Path

Channel Jumper

When set your preference of how much flash it will appear on the lamp application from the Krown receiver (KA1000 Alarm Clock or KA1000RR)

CH1: 2x, 2x CH2: 3x, 3x CH3: 12x