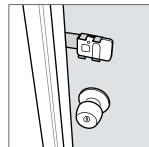

#### **B.** Doorbell:

Clip the doorbell by the doorknob facing out. Press the button to test. (Fig 1.2 & 1.3)

FIG. 1.2 (outside door)

FIG. 1.3 (outside door)