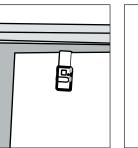

#### A. Door Knock:

Hook the door knock on top of the door (Fig 1.1). Turn the door knock transmitter on. Knock on the other side of the door to make sure it is functioning properly.