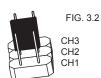

## Switch Channel for path of flashing

The default setting is on Channel One (CH1) as seen from FIG 2.2 on above.

out and put in Channel Three (CH3)

To change Channel, take the black chip

Channel Jumper

#### Flash Path

Channel Jumper

When set your preference of how much flash it will appear on the lamp application from the Krown receiver (KA1000 Alarm Clock or KA1000RR)

CH1: 2x, 2x CH2: 3x, 3x CH3: 12x