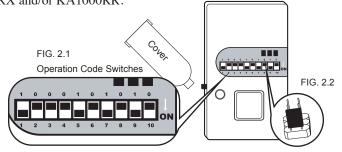

## Change system security code

If your clock encounters interference and repeatedly activates itself for no obvious reason then maybe a system nearby in your neightborhood triggering the alarm. Change the channel switch settings on all transmitters and repeat the above steps for the new settings. (See Figure 2.1).

## Switch Channel for path of flashing

The default setting is on Channel One (CH1) as seen from FIG 2.2 on above.

out and put in Channel Three (CH3)

To change Channel, take the black chip

Channel Jumper

#### Flash Path

Channel Jumper

When set your preference of how much flash it will appear on the lamp application from the Krown receiver (KA1000 Alarm Clock or KA1000RR)

CH1: 2x, 2x CH2: 3x, 3x CH3: 12x