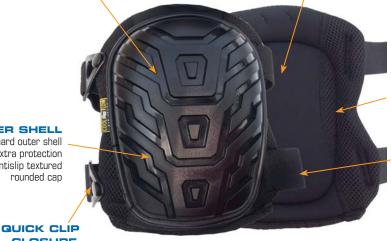

**OUTER SHELL** 

offers extra protection

with antislip textured

rounded cap

Enlarged hard outer shell

- Padding offers superior comfort and support
- Smooth, rounded surface is ideal for applications that require easy sliding
- Sewn cover keeps debris out
- Non-marring prevents scuffing or marking delicate surfaces
- Provides long term protection from cumulative trauma injuries
- Made with 100% PVC-Free materials for a clean environment!