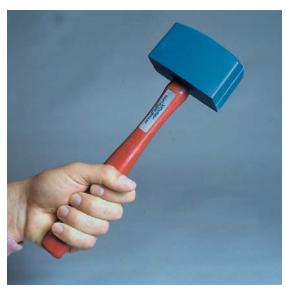

## **DESCRIPTION:**

IMPACTO SOFT BLOW MALLET. NON-MARRING FOR WORK ON DELICATE SURFACES. SORBOTHANE HEAD ABSORBS AND DISSIPATES SHOCK AND IMPACT.

## APPLICATION:

- Long-lasting, Soft-Blow mallet conforms to surface irregularities, providing maximum surface contact without denting and marring. Designed to replace conventional dead blow hammers and rubber mallets, the Sorbothane<sup>®</sup> Soft-Blow Mallet can be used in a variety of industrial and commercial applications
- Used extensively in the automotive assembly and repair industry along with the wood working trades. The mallet can be used on all types of surfaces and assemblies including hard and soft metals, glass, wood, or any repair requiring a dead blow hammer or rubber mallet.
- The Soft-Blow Mallet's no-dent and non-marring features also reduce secondary damage and repair time. Also, because impact is absorbed and dissipated within the Sorbothane material, hand jarring and harmful impact shock, associated with conventional dead blow hammers, is virtually eliminated