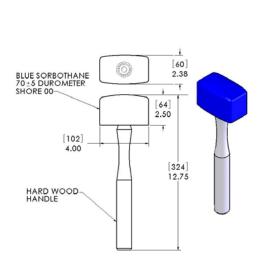

## PRODUCT INFORMATION

PART #: ERSM

SIZES AVAILABLE: Head 2.5" x 4" x 2.3", Straight wooden handle 10.2"

WEIGHT: 1.2 lb.

## **DESCRIPTION:**

IMPACTO SOFT BLOW MALLET. NON-MARRING FOR WORK ON DELICATE SURFACES. SORBOTHANE HEAD ABSORBS AND DISSIPATES SHOCK AND IMPACT.