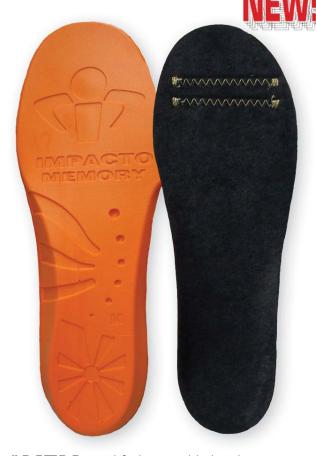

## IMPACTO® MEMORY FOAM INSOLES

## **Anti-Fatigue Shoe Inserts**

- Memory foam compresses to offer safe clearance and conform to the natural curves of the foot to provide a customized fit
- Designed to provide outstanding comfort, shock absorption and support
- Help reduce fatigue when standing on hard surfaces for long periods
- Superior impact protection when walking or running
- Molded style insoles offer exceptional heel and arch support
- Ideal for safety footwear, boots and running shoes
- Antifungal and antibacterial materials
- · Soft fabric cover wicks away moisture
- · Industrial grade materials ensure long wear
- Excellent compression resistance
- Guaranteed to not breakdown
- Made in USA
- PVC-Free for a clean environment!

# MEM - anti-fatigue molded style

**# MEMESD** - (pictured) has Conductive threads provide electro-static dissipation, for use with ESD footwear that meets ASTM standards

| Part#     | MEM345    | MEM67    | MEM89    | MEM1011    | MEM1213    | MEM14     |
|-----------|-----------|----------|----------|------------|------------|-----------|
| Part#     | MEMESD345 | MEMESD67 | MEMESD89 | MEMESD1011 | MEMESD1213 | MEMESD14  |
| USA Men   | 3 - 5     | 6 - 7    | 8 - 9    | 10 - 11    | 12 - 13    | 14        |
| USA Women | 5 - 7     | 8 - 9    | 10 - 11  | 12 - 13    |            |           |
| Europe    | 36 - 38   | 39 - 40  | 41 - 42  | 43 - 44    | 45 - 46    | 47        |
| UK        | 2.5- 4.5  | 5 - 6.5  | 7 - 8.5  | 9 - 10.5   | 11 - 12.5  | 13 - 13.5 |