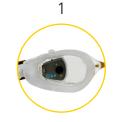

Goggles with a digital display that provides real-time feedback. App provides in-depth analysis, goal setting, and social sharing.

GOGGLES / ELECTRONICS

INTERCHANGEABLE SMART COACH

> Smart Coach is easily inserted and removed from goggle lens

## **ACTIVITY TRACKING**

Automatically tracks laps, distance, calories & more

STARTER KIT

Goggles, "Smart Coach" module, magnetic USB charging cable, and four adjustable nose bridges

SMART COACH: 1.30.083