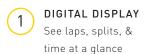

Goggles with a digital display that provides real-time feedback. App provides in-depth analysis, goal setting, and social sharing.

GOGGLES / ELECTRONICS

INTERCHANGEABLE SMART COACH

> Smart Coach is easily inserted and removed from goggle lens

## **ACTIVITY TRACKING**

Automatically tracks laps, distance, calories & more

STARTER KIT

Goggles, "Smart Coach" module, magnetic USB charging cable, and four adjustable nose bridges

SMART COACH: 1.30.083