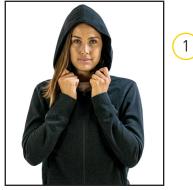

## FINIS TECH JACKET | FULL-ZIP HOODIE

Designed to outfit athletes and coaches for travel and competition.

HIGH-QUALITY FABRIC Made with comfortable, midweight fabric that makes it great for swim meets and daily use (Outer: Cotton/Polyester Blend, Inner: Polyester)

3 FULL-ZIP DESIGN Allows for easy on and off

4 COATED ZIPPERS High-quality zippers provide water repellency

# PRODUCT DESCRIPTION

The FINIS Tech Jacket is a full-zip hoodie made from a comfortable, mid-weight fabric. It features coated zip pockets, thumbholes and a paneled hood. Great for travel, swim meets, and everyday use.