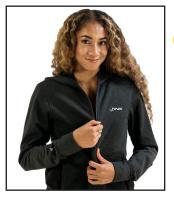

# PRODUCT DESCRIPTION

The FINIS Tech Jacket is a full-zip hoodie made from a comfortable, mid-weight fabric. It features coated zip pockets, thumbholes and a paneled hood. Great for travel, swim meets, and everyday use.