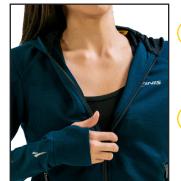

3 FULL-ZIP DESIGN Allows for easy on and off

4 COATED ZIPPERS High-quality zippers provide water repellency

# PRODUCT DESCRIPTION

The FINIS Tech Jacket is a full-zip hoodie made from a comfortable, mid-weight fabric. It features coated zip pockets, thumbholes and a paneled hood. Great for travel, swim meets, and everyday use.