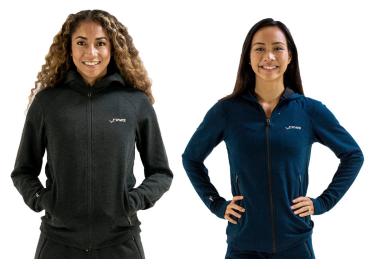

# PRODUCT DESCRIPTION

The FINIS Tech Jacket is a full-zip hoodie made from a comfortable, mid-weight fabric. It features coated zip pockets, thumbholes and a paneled hood. Great for travel, swim meets, and everyday use.

### COLOR WAYS

- SOLID BLACK [101]
- NAVY [106]