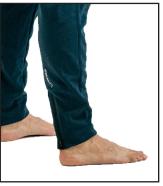

2 RELAXED, ATHLETIC FIT
Designed with a tapered
leg and ankle zips

3 CUSTOM FIT
The elastic waistband, drawstring, and ankle zippers allow you to customize your perfect fit

COATED ZIPPERS

High-quality zippers provide water repellency