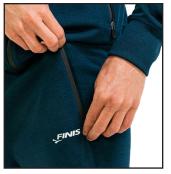

2 RELAXED, ATHLETIC FIT
Designed with a tapered
leg and ankle zips

3 CUSTOM FIT
The elastic waistband, drawstring, and ankle zippers allow you to customize your perfect fit

COATED ZIPPERS

High-quality zippers provide water repellency