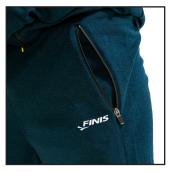

2 RELAXED, ATHLETIC FIT
Designed with a tapered
leg and ankle zips

3 CUSTOM FIT
The elastic waistband, drawstring, and ankle zippers allow you to customize your perfect fit

COATED ZIPPERS

High-quality zippers provide water repellency

## PRODUCT DESCRIPTION

The FINIS Tech Pants feature a comfortable, mid-weight fabric and a tapered design. The elastic waistband and ankle zippers allow you to customize the fit. Great for travel, swim meets, and everyday use.