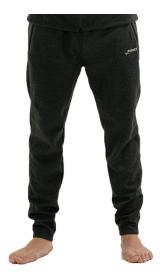

## PRODUCT DESCRIPTION

The FINIS Tech Pants feature a comfortable, mid-weight fabric and a tapered design. The elastic waistband and ankle zippers allow you to customize the fit. Great for travel, swim meets, and everyday use.

## **COLOR WAYS**

- SOLID BLACK [101]
- NAVY [106]