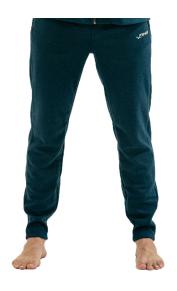

2 RELAXED, ATHLETIC FIT
Designed with a tapered
leg and ankle zips

3 CUSTOM FIT
The elastic waistband, drawstring, and ankle zippers allow you to customize your perfect fit

COATED ZIPPERS

High-quality zippers provide water repellency

## PRODUCT DESCRIPTION

The FINIS Tech Pants feature a comfortable, mid-weight fabric and a tapered design. The elastic waistband and ankle zippers allow you to customize the fit. Great for travel, swim meets, and everyday use.