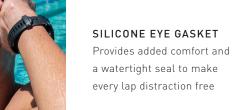

UV PROTECTION, ANTI-FOG Protect your eyes from the sun's harmful rays, long lasting anti-fog prevents goggles from becoming cloudy

INTERCHANGEABLE NOSE BRIDGES Three interchangeable nose bridges provide for a customized fit

### **PRODUCT DESCRIPTION**

Circuit 2 goggles are versatile fitness and competitive goggles designed with an arched, rotating nosepiece and silicone eye gaskets for maximumm comfort. Designed to be worn during training and competition, the adjustable silicone strap distributes pressure evenly around the head. Mirrored, curved lenses offer ultimate peripheral vision and reduce distortion. Circuit 2 goggles come with three interchangeable nosepieces for a universal fit.