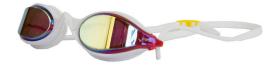

# **CIRCUIT 2 |** FITNESS AND COMPETITIVE GOGGLE

#### Comfortable outdoor training and racing goggle for swimmers and triathletes

LOW-PROFILE.

## GOGGLES / RACING

#3.45.064

MIRRORED LENSES Offers clear peripheral vision, eliminates drag, reduces glare, and prevents leaking

ARCHED NOSE BRIDGE Rotating arched nose bridge accommodates a vast range of face shapes

UV PROTECTION, ANTI-FOG Protect your eyes from the sun's harmful rays, long lasting anti-fog prevents goggles from becoming cloudy

INTERCHANGEABLE NOSE BRIDGES Three interchangeable nose bridges provide for a customized fit

### **PRODUCT DESCRIPTION**

Circuit 2 goggles are versatile fitness and competitive goggles designed with an arched, rotating nosepiece and silicone eye gaskets for maximumm comfort. Designed to be worn during training and competition, the adjustable silicone strap distributes pressure evenly around the head. Mirrored, curved lenses offer ultimate peripheral vision and reduce distortion. Circuit 2 goggles come with three interchangeable nosepieces for a universal fit.