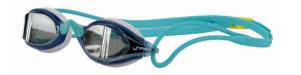

## GOGGLES / RACING

#3.45.064

MIRRORED LENSES Offers clear peripheral vision, eliminates drag, reduces glare, and prevents leaking

ARCHED NOSE BRIDGE Rotating arched nose bridge accommodates a vast range of face shapes

BLUE MIRROR (237)

SILVER MIRROR (241)

RED-YELLOW MIRROR (338)

### **PRODUCT DESCRIPTION**

Circuit 2 goggles are versatile fitness and competitive goggles designed with an arched, rotating nosepiece and silicone eye gaskets for maximumm comfort. Designed to be worn during training and competition, the adjustable silicone strap distributes pressure evenly around the head. Mirrored, curved lenses offer ultimate peripheral vision and reduce distortion. Circuit 2 goggles come with three interchangeable nosepieces for a universal fit.

## **COLOR WAYS**

- BLUE MIRROR (237)
- SILVER MIRROR (241)
- RED-YELLOW MIRROR (338)