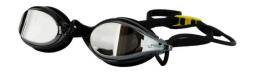

## GOGGLES / RACING

#3.45.064

MIRRORED LENSES Offers clear peripheral vision, eliminates drag, reduces glare, and prevents leaking

ARCHED NOSE BRIDGE Rotating arched nose bridge accommodates a vast range of face shapes

BLUE MIRROR (237)

SILVER MIRROR (241)

RED-YELLOW MIRROR (338)

### **PRODUCT DESCRIPTION**

Circuit 2 goggles are versatile fitness and competitive goggles designed with an arched, rotating nosepiece and silicone eye gaskets for maximumm comfort. Designed to be worn during training and competition, the adjustable silicone strap distributes pressure evenly around the head. Mirrored, curved lenses offer ultimate peripheral vision and reduce distortion. Circuit 2 goggles come with three interchangeable nosepieces for a universal fit.

## **COLOR WAYS**

- BLUE MIRROR (237)
- SILVER MIRROR (241)
- RED-YELLOW MIRROR (338)