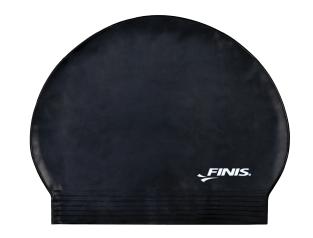

## PRODUCT DESCRIPTION

The Latex Cap reduces drag in the water while also protecting the hair against chlorine and sun exposure. With a secure fit, the Latex Cap will cleanly keep hair away from the eyes and face while swimming. The Latex Cap is made up of 100% latex material and comes in one size that fits most head shapes.