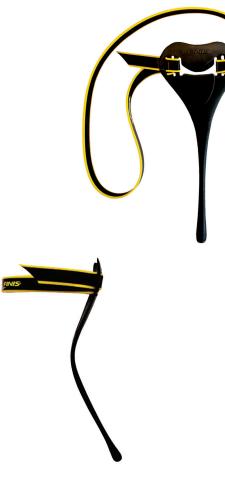

## **POSTURE TRAINER |** HEAD ALIGNMENT TRAINING TOOL

## PRODUCT DESCRIPTION

Promotes correct head and spine alignment. When secured to back center of head, device should be undetectable until the swimmer exceeds recommended posture range. Improves alignment for all four swim strokes.