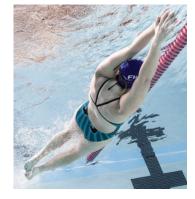

## PRODUCT DESCRIPTION

Promotes correct head and spine alignment. When secured to back center of head, device should be undetectable until the swimmer exceeds recommended posture range. Improves alignment for all four swim strokes.