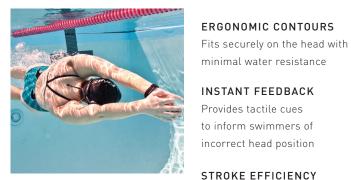

## Designed to provide swimmers with tactile feedback for incorrect head position.

## #1.05.045 **TECHNICAL / ACCESSORIES**

minimal water resistance INSTANT FEEDBACK

Provides tactile cues to inform swimmers of incorrect head position

STROKE EFFICIENCY Improves body alignment to decrease drag and increase kick propulsion

CORRECT BREATHING MOTION Reinforces proper breathing technique for butterfly, breaststroke, and freestyle

TURN TECHNIQUE Prevents a lifted head position prior to flip turns or open turns

VERSATILE FIT Can be worn with or without goggles; one size fits all