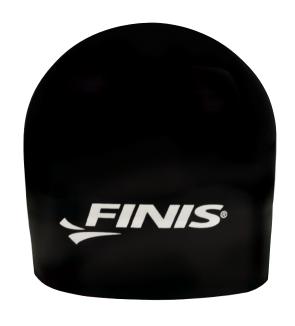

Designed for competition to reduce drag and maximize speed.

TECHNICAL / GOGGLES & CAPS

## 3D, ERGONOMIC DESIGN

Multi-thickness design creates secure fit on various head shapes

Molded grooves on inside of cap enhance the formfitting design

Cap thickness allows for wrinklefree fit to minimize drag

## PRODUCT DESCRIPTION

Ergonomically developed to create a secure fit on the head. The 3D design creates different levels of compression throughout the cap to prevent wrinkles and reduce drag. Molded gripping inside the cap ensures a secure fit during races.