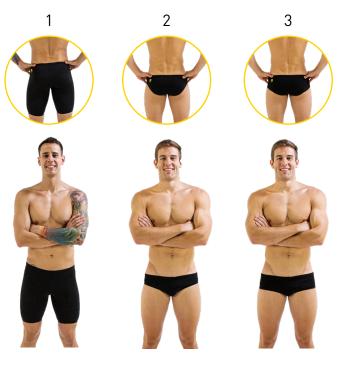

<sup>\*</sup> FINIS Training Swimwear is designed to fit tight and conform to the body. It will feel slightly looser in the water.

**WAIST** — Measure around the narrowest part

 HIPS — Measure around the widest part, about 2 inches below your belt line