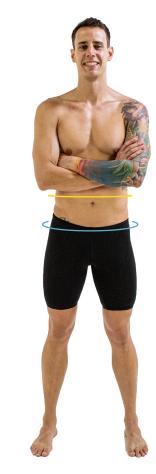

## TRAINING SWIMWEAR | SIZE CHART

Size chart for Men's Training Swimwear.

### MEN'S TRAINING SWIMWEAR | SIZE CHART

| SIZE |    | WAIST | HIPS |
|------|----|-------|------|
| 26   | IN | 26    | 33.1 |
|      | СМ | 66    | 84   |
| 28   | IN | 28    | 34.6 |
|      | СМ | 71    | 88   |
| 30   | IN | 30    | 35.4 |
|      | СМ | 76    | 90   |
| 32   | IN | 32    | 37.4 |
|      | СМ | 81    | 95   |
| 34   | IN | 34    | 39.4 |
|      | СМ | 86    | 100  |
| 36   | IN | 36    | 41.3 |
|      | СМ | 91    | 105  |
| 38   | IN | 38    | 43.3 |
|      | СМ | 97    | 110  |
| 40   | IN | 40    | 45.3 |
|      | СМ | 102   | 115  |

<sup>\*</sup> FINIS Training Swimwear is designed to fit tight and conform to the body. It will feel slightly looser in the water.

**WAIST** — Measure around the narrowest part

 HIPS — Measure around the widest part, about 2 inches below your belt line