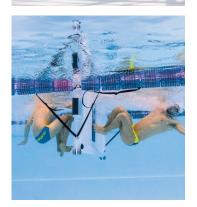

Designed to provide additional wall space to practice flipturns and open turns.

POOL EQUIPMENT

### VINYL ESTER CHLORINE-RESISTANT FIBERGLASS

Aerospace-grade material, built to withstand race speed turns and chlorine damage

Divides one lane into two, adding additional wall space

Makes for easy transportation and storage

Customize a pool layout for practices or lessons

Installs quickly between two lane ropes