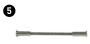

## REPLACEMENT SHORT BOLT

STYLE: 1.05.149

Used to secure brackets to the male (recessed) side of the TMP

## REPLACEMENT LONG BOLT

STYLE: 1.05.150

Used to secure brackets to the female (non-recessed) side of the TMP