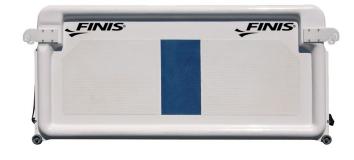

# PRODUCT DESCRIPTION

Portable lane bulkhead designed to maximize lane usage. Easily installed between two lane ropes, dividing one lane into two. Built of durable vinyl ester chlorineresistant fiberglass to withstand the impact of race speed flip turns.

### SIZING