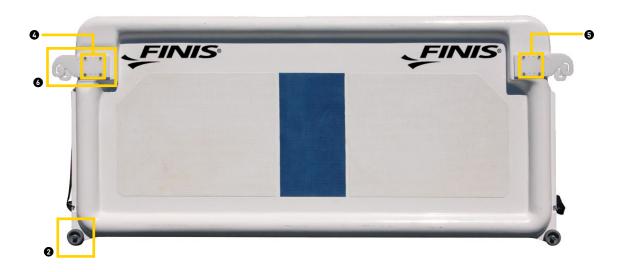

# REPLACEMENT STABILIZING STRAP & CLEAT

STYLE: 1.05.127

Nylon strap and plastic cleat designed to stabilize the TMP