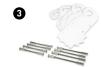

# BRACKET RETROFIT KIT STYLE: 1.05.147

Includes 4 brackets, 4 short bolts, and 4 long bolts