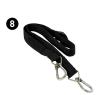

# REPLACEMENT STABILIZING STRAP & CLEAT

STYLE: 1.05.127

Nylon strap and plastic cleat designed to stabilize the TMP