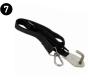

## GUTTER STRAP STYLE: 1.05.116

Stabilizing strap used to set up the TMP agaisnt a pool wall with gutters.

Must be affixed to eyebolts to hold