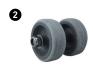

# REPLACEMENT WHEEL ASSEMBLY

STYLE: 1.05.143

Entire wheel assembly replacement for the bottom of the TMP