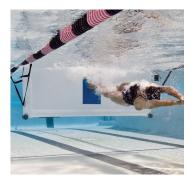

Designed to provide additional wall space to practice flipturns and open turns.

POOL EQUIPMENT

### VINYL ESTER CHLORINE-RESISTANT FIBERGLASS

Aerospace-grade material, built to withstand race speed turns and chlorine damage

Divides one lane into two, adding additional wall space

Makes for easy transportation and storage

Customize a pool layout for practices or lessons

Installs quickly between two lane ropes

# PRODUCT DESCRIPTION

Portable lane bulkhead designed to maximize lane usage. Easily installed between two lane ropes, dividing one lane into two. Built of durable vinyl ester chlorineresistant fiberglass to withstand the impact of race speed flip turns.