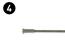

## REPLACEMENT SHORT BOLT

STYLE: 1.05.149

Used to secure brackets to the male (recessed) side of the TMP

## REPLACEMENT LONG BOLT

STYLE: 1.05.150

Used to secure brackets to the female (non-recessed) side of the TMP