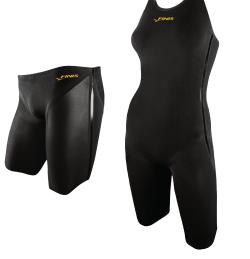

-35.4

86-90

20

33-34.6

25.2-26.4

33.8-35.4

84-88

64-67

86-90

22

34.6-36.2

88-92

22

33.8-35.4

26-27.2

34.6-36.2

86-90

66-69

88-92

24

35.4-37

90-94

24

34.6-36.2

26.8-28

35.4-37

88-92

68-71

90-94

26

36.2-37.8

92-96

26

35.4-37

36.2-37.8

90-94

70-73

92-96

28

37-38.6

94-98

28

36.2-37.8

37-38.6

92-96

72-75

94-98

27.6-28.7 28.3-29.5 29.1-30.3 29.9-31.1

30

37.8-39.4

96-100

30

37-38.6

37.8-39.4

94-98

74-77

96-100

32

38.6-40.9

98-104

32

37.8-40.2

38.6-40.9

96-102

76-79

98-104

34

39.3-42.5

100-108

34

39.3-42.5

98-106

78-81

100-108

38.6-41.7 39.4-43.3

30.7-31.9 31.5-32.7

36

40.2-44.1

102-112

36

40.2-44.1

100-110

80-83

102-112

Dual paneling on the back of legs provides optimal lift and better body position in the water



### **PRODUCT DESCRIPTION**

Constructed from a light, durable fabric to provide an optimal balance between flexibility and compression. Double-paneling in select areas increases compression and provide lift in the water. Durable properties of the fabric reduce drag and ensure comfort.



## **COLOR WAY & STYLES**



BACK KNEESKIN [101]



[101]

#### FINIS, Inc. FINISswim.com USA 925.454.0111 | EU +359 2 936 86 36