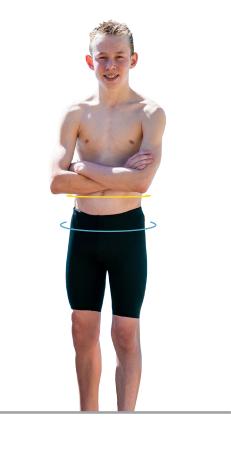

### FINIS, Inc. FINISswim.com USA 925.454.0111 | EU +359 2 936 86 36

Size chart for Boy's Training Swimwear.

\* FINIS Training Swimwear is designed to fit tight and conform to the body. It will feel slightly looser in the water.

\* We recommend sizing up if you would like a more relaxed fit.

- WAIST - Measure around the narrowest part

 HIPS — Measure around the widest part, about 2 inches below your belt line

FINIS, Inc. FINISswim.com USA 925.454.0111 | EU +359 2 936 86 36