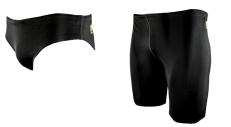

# BRIEF: BRIEF CUT Fitted and comfortable with

full range-of-motion

ADJUSTABLE,

# DRAWSTRING WAIST Inner drawstring provides a secure fit

Inner drawstring provides a secure fit

### PRIVACY LINER

Privacy front panel to increase durability and reduce any chance of transparency

CHLORINE-RESISTANT FABRIC Resists the damaging effects of chlorine and sunlight

### **FULLY-LINED** Fully lined to increase durability and reduce any chance of transparency