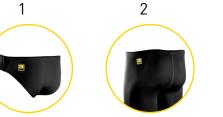

# BRIEF: BRIEF CUT Fitted and comfortable with

full range-of-motion

ADJUSTABLE,

# DRAWSTRING WAIST Inner drawstring provides a secure fit

Inner drawstring provides a secure fit

### PRIVACY LINER

Privacy front panel to increase durability and reduce any chance of transparency

CHLORINE-RESISTANT FABRIC Resists the damaging effects of chlorine and sunlight

### **FULLY-LINED** Fully lined to increase durability and reduce any chance of transparency