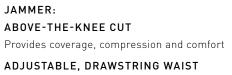

# BRIEF: BRIEF CUT Fitted and comfortable with

full range-of-motion

ADJUSTABLE,

# DRAWSTRING WAIST Inner drawstring provides a secure fit

Inner drawstring provides a secure fit