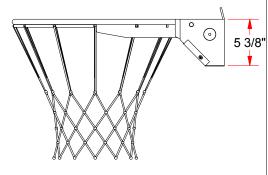

The attachment flange shall position the inside of the ring 6" from the face of the backboard. The complete goal shall be finished in a durable orange finish. Complete with mounting hardware, the GBA-600 incorporates a universal mounting plate that adapts to the majority of 42" backboards sold.