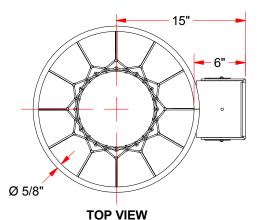

### **SPECIFICATION SHEET**

Official Basketball Goal is manufactured to meet all NCAA and NFSHSA regulations. 18" inside diameter ring is manufactured out of 5/8"diameter steel rod. Bracing of the ring is by 3/16" die cut steel brace welded to the underside of the ring. Hideaway net attachment system located on the underside of the ring to secure the anti-whip net (included). Hideaway system consists of a series of series of tubes welded to the underside of the 5/8" ring with an 1/8" steel net tie revolved through the tubes and net. Hideaway net system provides maximum player safety and a sleek net attachment

The attachment flange shall position the inside of the ring 6" from the face of the backboard. The complete goal shall be finished in a durable orange finish. Complete with mounting hardware, the GBA-600 incorporates a universal mounting plate that adapts to the majority of 42" backboards sold.