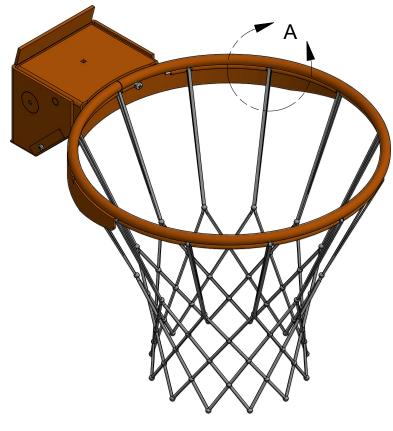

## GBA-600 - COMPETITION PRO BREAKAWAY GOAL

MOUNTING PATTERN

DETAIL A HIDEAWAY NET ATTACHMENT SYSTEM (12 PLACES)

**SIDE VIEW** 

PROJECT NAME

PROJECT NUMBER

ARCHITECT

CONTRACTOR

### **SPECIFICATION SHEET**

Official Basketball Goal is manufactured to meet all NCAA and NFSHSA regulations. 18" inside diameter ring is manufactured out of 5/8"diameter steel rod. Bracing of the ring is by 3/16" die cut steel brace welded to the underside of the ring. Hideaway net attachment system located on the underside of the ring to secure the anti-whip net (included). Hideaway system consists of a series of series of tubes welded to the underside of the 5/8" ring with an 1/8" steel net tie revolved through the tubes and net. Hideaway net system provides maximum player safety and a sleek net attachment