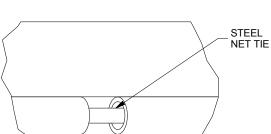

### **SPECIFICATION SHEET**

Official Basketball Goal is manufactured to meet all NCAA and NFSHSA regulations. 18" inside diameter ring is manufactured out of 5/8"diameter steel rod. Bracing of the ring is by 3/16" die cut steel brace welded to the underside of the ring. Hideaway net attachment system located on the underside of the ring to secure the anti-whip net (included). Hideaway system consists of a series of series of tubes welded to the underside of the 5/8" ring with an 1/8" steel net tie revolved through the tubes and net. Hideaway net system provides maximum player safety and a sleek net attachment