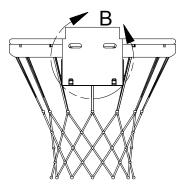

## GBA-600 - COMPETITION PRO BREAKAWAY GOAL

MOUNTING PATTERN

DETAIL A HIDEAWAY NET ATTACHMENT SYSTEM (12 PLACES)

**SIDE VIEW** 

PROJECT NAME

PROJECT NUMBER

ARCHITECT

CONTRACTOR

### **SPECIFICATION SHEET**

Official Basketball Goal is manufactured to meet all NCAA and NFSHSA regulations. 18" inside diameter ring is manufactured out of 5/8"diameter steel rod. Bracing of the ring is by 3/16" die cut steel brace welded to the underside of the ring. Hideaway net attachment system located on the underside of the ring to secure the anti-whip net (included). Hideaway system consists of a series of series of tubes welded to the underside of the 5/8" ring with an 1/8" steel net tie revolved through the tubes and net. Hideaway net system provides maximum player safety and a sleek net attachment