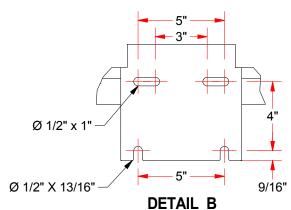

## GBA-600 - COMPETITION PRO BREAKAWAY GOAL

MOUNTING PATTERN

DETAIL A HIDEAWAY NET ATTACHMENT SYSTEM (12 PLACES)

**SIDE VIEW** 

PROJECT NAME

PROJECT NUMBER

ARCHITECT

CONTRACTOR

The attachment flange shall position the inside of the ring 6" from the face of the backboard. The complete goal shall be finished in a durable orange finish. Complete with mounting hardware, the GBA-600 incorporates a universal mounting plate that adapts to the majority of 42" backboards sold.