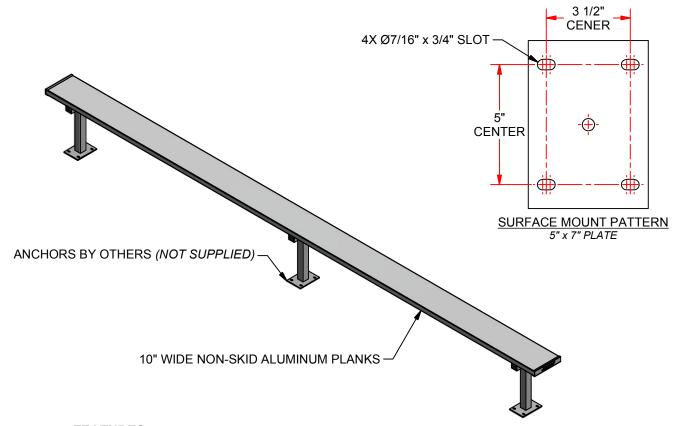

## **FEATURES:**

- 10" WIDE NON-SKID ALUMINUM PLANKS
- 2" x 2" HEAVY DUTY GALVANIZED STEEL LEGS FOR SUPERIOR RUST RESISTANCE
- PLANKS ARE SUPPORTED BY A STRONG, GALVANIZED STEEL UNDERSTRUCTURE
- PLAYER BENCH WITHOUT BACK REST
- SEAT PLANK IS 18" FROM GROUND
- SURFACE MOUNT READY FOR WIDE VARIATIONS IN FLOOR CONSTRUCTION

## **PB-15SM**

15' SURFACE MOUNT PLAYERS BENCH W/O BACK REST

THIS PRINT IS THE PROPERTY OF JAYPRO SPORTS, LLC.
AND MAY NOT BE REPRODUCED WITHOUT WRITTEN PERMISSI

PHONE: 800.243.0533 (TOLL FREE 860.447.3001 (LOCAL)