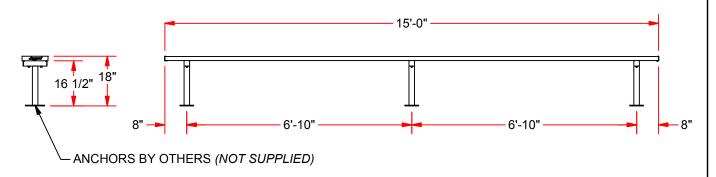

## **FEATURES:**

- 10" WIDE NON-SKID ALUMINUM PLANKS
- 2" x 2" HEAVY DUTY GALVANIZED STEEL LEGS FOR SUPERIOR RUST RESISTANCE
- PLANKS ARE SUPPORTED BY A STRONG, GALVANIZED STEEL UNDERSTRUCTURE
- PLAYER BENCH WITHOUT BACK REST
- SEAT PLANK IS 18" FROM GROUND
- SURFACE MOUNT READY FOR WIDE VARIATIONS IN FLOOR CONSTRUCTION

## **PB-15SM**

15' SURFACE MOUNT PLAYERS BENCH W/O BACK REST

THIS PRINT IS THE PROPERTY OF JAYPRO SPORTS, LLC.
AND MAY NOT BE REPRODUCED WITHOUT WRITTEN PERMISSI

PHONE: 800.243.0533 (TOLL FREE 860.447.3001 (LOCAL)