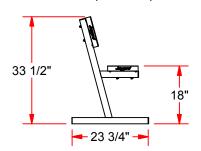

## PB40PC 4' COURT SIDE TENNIS BENCH

- **FEATURES:**
- 10" WIDE NON-SKID ALUMINUM PLANKS
- 2" x 2" HEAVY DUTY GALVANIZED STEEL LEGS FOR SUPERIOR RUST RESISTANCE
- PLANKS ARE SUPPORTED BY A STRONG, GALVANIZED STEEL UNDERSTRUCTURE
- PLAYER BENCH WITH SEAT BACK
- SEAT PLANK IS 18" FROM GROUND
- FLOOR PROTECTION KIT AVAILABLE FOR INDOOR USE