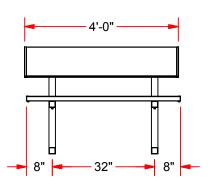

## PB40PC 4' COURT SIDE TENNIS BENCH

- **FEATURES:**
- 10" WIDE NON-SKID ALUMINUM PLANKS
- 2" x 2" HEAVY DUTY GALVANIZED STEEL LEGS FOR SUPERIOR RUST RESISTANCE
- PLANKS ARE SUPPORTED BY A STRONG, GALVANIZED STEEL UNDERSTRUCTURE
- PLAYER BENCH WITH SEAT BACK
- SEAT PLANK IS 18" FROM GROUND
- FLOOR PROTECTION KIT AVAILABLE FOR INDOOR USE