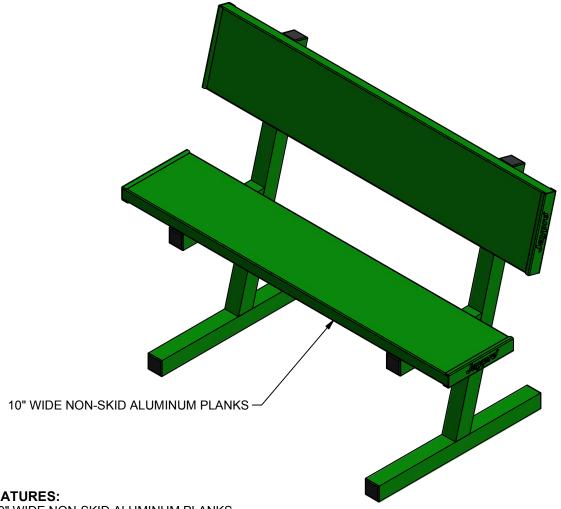

## PB40PC 4' COURT SIDE TENNIS BENCH

- **FEATURES:**
- 10" WIDE NON-SKID ALUMINUM PLANKS
- 2" x 2" HEAVY DUTY GALVANIZED STEEL LEGS FOR SUPERIOR RUST RESISTANCE
- PLANKS ARE SUPPORTED BY A STRONG, GALVANIZED STEEL UNDERSTRUCTURE
- PLAYER BENCH WITH SEAT BACK
- SEAT PLANK IS 18" FROM GROUND
- FLOOR PROTECTION KIT AVAILABLE FOR INDOOR USE