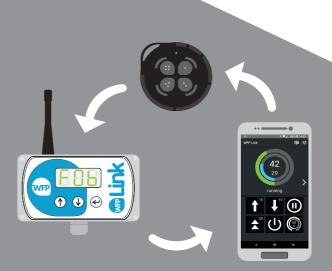

 Configurable fob button controls

This controller is Spring's most advanced radio remote. It will provide long range radio control of your system without the need to return to your vehicle to adjust your controller. This remote also connects your phone to your system via an app. This app allows you to use all the functions on your controller such as on, off, increase or decrease flow etc. It also allows you to create different settings for different poles.