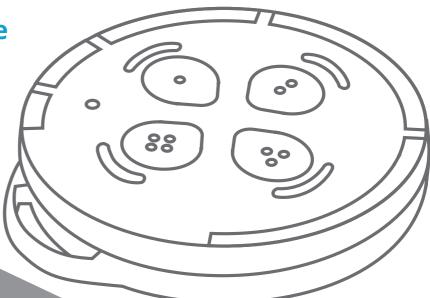

 Configurable fob button controls

This controller is Spring's most advanced radio remote. It will provide long range radio control of your system without the need to return to your vehicle to adjust your controller. This remote also connects your phone to your system via an app. This app allows you to use all the functions on your controller such as on, off, increase or decrease flow etc. It also allows you to create different settings for different poles.

Long range radio remote