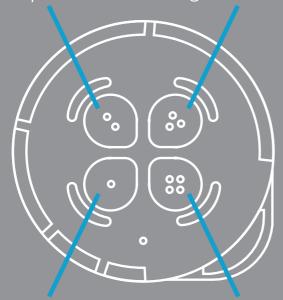

## **Start/Stop**

Press once to stop pump. Whole LED segment lights to indicate stop. Controller will show StP. Press once to start pump. One LED lights to indicate pump has started.

## **Pump Decrease**

Each press will reduce pump flow by 10. LED segments indicate this.

## **Auto-Calibrate**

Press and hold until whole LED segment lights. One LED lights to indicate calibration has finished.

## **Pump Increase**

Each press will increase pump flow by 10. LED segments indicate this.

• Long range radio remote control

 Buildings are no longer an obstacle

 Supplied with rugged, water resistant fob