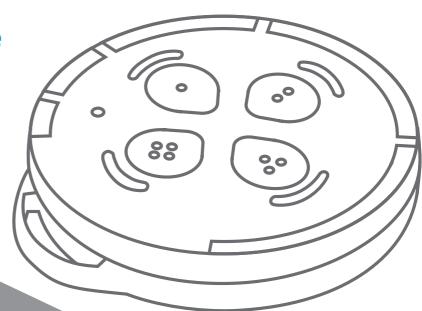

## **Start/Stop**

Press once to stop pump. Whole LED segment lights to indicate stop. Controller will show StP. Press once to start pump. One LED lights to indicate pump has started.

## **Pump Decrease**

Each press will reduce pump flow by 10. LED segments indicate this.

## **Auto-Calibrate**

Press and hold until whole LED segment lights. One LED lights to indicate calibration has finished.

## **Pump Increase**

Each press will increase pump flow by 10. LED segments indicate this.

• Long range radio remote control

 Buildings are no longer an obstacle

 Supplied with rugged, water resistant fob