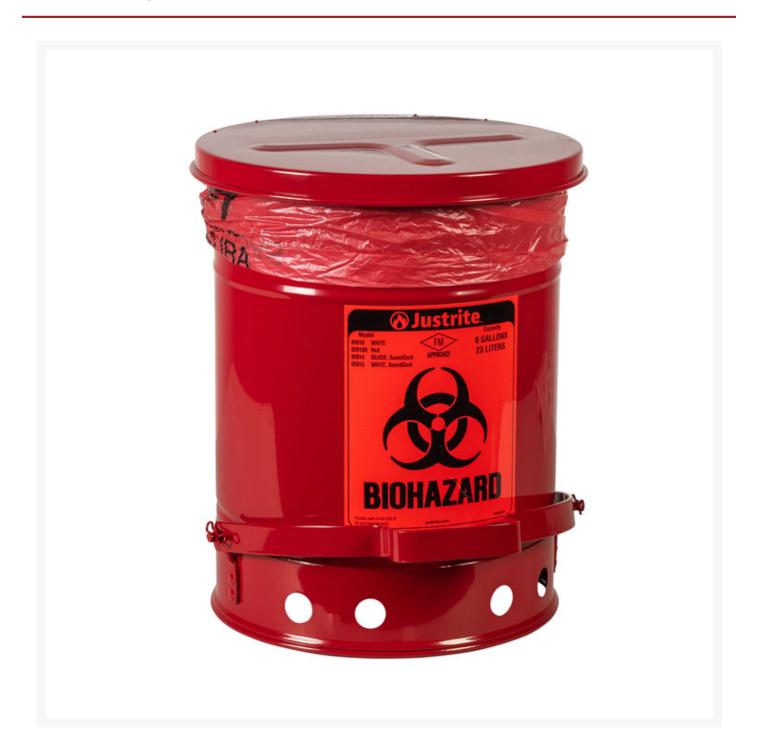

# 6 Gallon Steel Biohazard Waste Can, Foot-Operated Self-Closing, Red - 05910R

#### **Short Description**

- Perfect for medical facilities and research laboratories
- Safe, temporary collection of biological waste
- Meets OSHA 29 CFR 1910.1030 for segregation of infectious waste
- Foot-operated, self-closing lid
- Approved by FM Approvals and TUV

#### **Description**

Justrite's Biohazard Waste Cans meet OSHA 29 CFR 1910.1030 for the segregation of infectious waste. Use them to store contaminated laundry as well as other regulated waste; however, not for the storage of sharps. Sturdy steel cans feature leakproof construction with foot-operated, self-closing lid. Simple, foot pedal operation opens the biohazard waste can cover automatically to safely dispose of hazardous waste. Upon release of the pedal, the cover closes quickly to reduce the risk of contamination. Optional biohazard bag #05901 is held securely around the circumference of the can top.