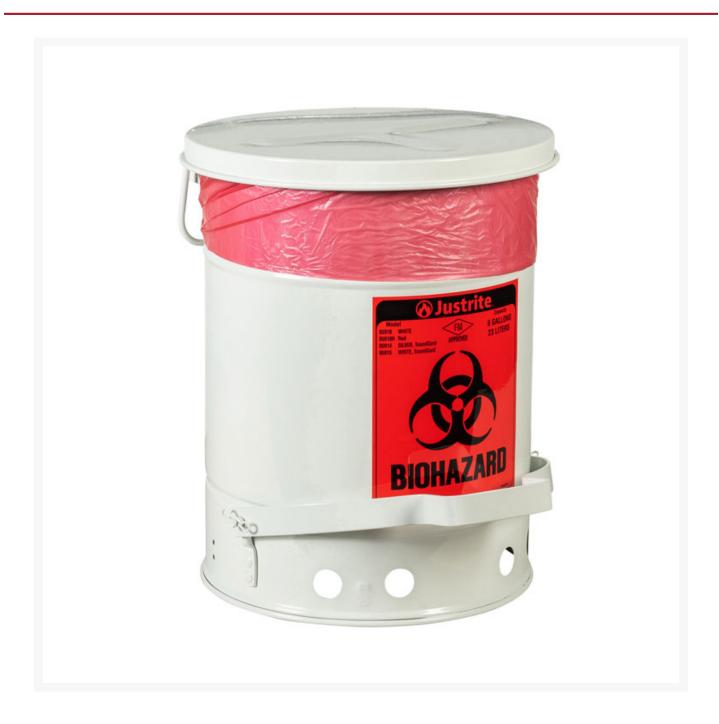

# 6 Gallon Biohazard Steel Waste Can, Foot-Operated Self-Closing, SoundGard™ Cover, White - 05915

#### **Short Description**

- Perfect for medical facilities and research laboratories
- Safe, temporary collection of biological waste
- Meets OSHA 29 CFR 1910.1030 for segregation of infectious waste
- Foot-operated, self-closing lid
- Approved by FM Approvals and TUV

### **Description**

Justrite's Biohazard Waste Cans meet OSHA 29 CFR 1910.1030 for the segregation of infectious waste. Use them to store contaminated laundry as well as other regulated waste; however, not for the storage of sharps. Sturdy steel cans feature leakproof construction with foot-operated, self-closing lid. Simple, foot pedal operation opens the biohazard waste can cover automatically to safely dispose of hazardous waste. Upon release of the pedal, the cover closes quickly to reduce the risk of contamination. Optional biohazard bag #05901 is held securely around the circumference of the can top.