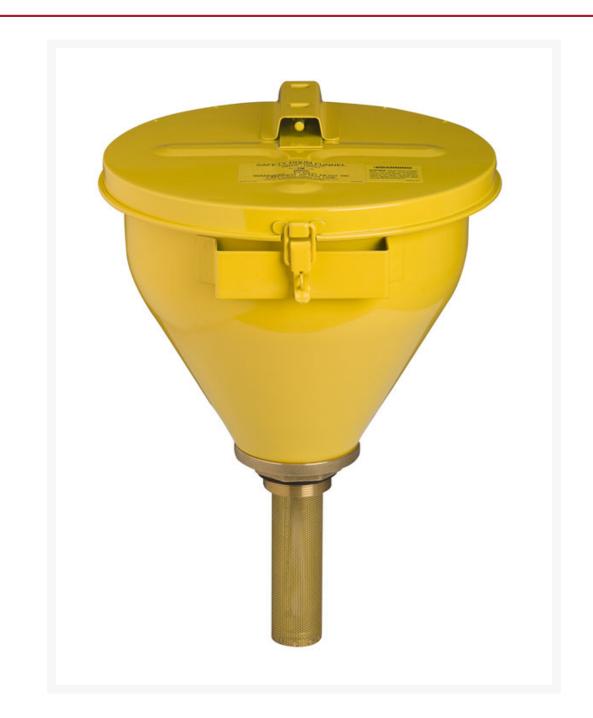

#### **Product Images**

- Large steel funnel with self-closing cover and 32-inch flame arrester
- For use with flammables.

#### Description

Funnels intended for use with flammables are fitted with a brass flame arrester that absorbs and dissipates heat, preventing any external ignition source (like sparks from power tools, static electricity or cigarettes) from reaching the drum's flammable contents. Heavy 18-gauge galvanized steel, with electrostatically applied epoxy powder-coat finish, provides durability and chemical resistance. Self-close models have a fusible link that melts at 165°F (74°C) shutting the cover automatically in case of a fire to extinguish the flames.

## **Specifications**

| Model No                  | 08206               |
|---------------------------|---------------------|
| UPC                       | 697841001213        |
| International Model No.   | 08206               |
| Material Specifications   | Galvanized Steel    |
| FM Approval               | Yes                 |
| TUV Approval              | Yes                 |
| Flame Arrestor, inch      | 32                  |
| Flame Arrestor, mm        | 813                 |
| Flame Arrestor Material   | Brass               |
| Cover Type / Closure Type | Self Close          |
| NPS/NPT inch              | 2                   |
| NPS/NPT mm                | 51                  |
| Funnel Dimensions         | 10.75" Dia x 10" H  |
|                           | 273mm Dia x 254mm H |
| Funnel Capacity - gallon  | 2.6                 |
| Funnel Capacity - liter   | 10                  |
| Mouth Diameter - inch     | 10.75               |
| Mouth Diameter - mm       | 273                 |
| Net Weight, lbs           | 10.0                |
| Net Weight, kg            | 4.5                 |
|                           |                     |