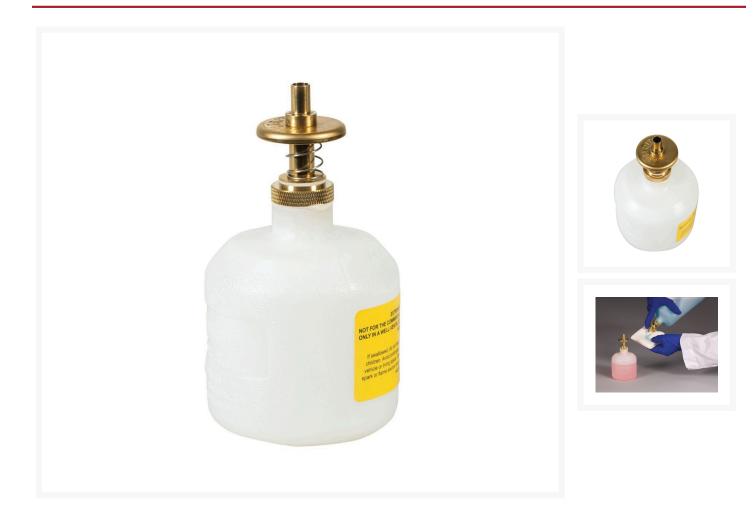

# 8 Ounce Plastic Dispensing Can, Brass Dispenser Valves, Translucent, White - 14005

#### **Short Description**

- Easy, one-handed dispensing of liquids directly onto work surface
- Minimizes spills and controls excess
- Polyethylene body provides firm grip

### **Description**

Dispensing cans permit easy, one-hand dispensing of liquids directly onto work surface. Leakproof, self-closing, brass dispenser valve minimizes spills and controls excess. FM Approved brass valves are ideal for use with flammables. Textured, high-density polyethylene body provides a firm grip.

#### **Specifications**

| Model No                | 14005                      |
|-------------------------|----------------------------|
| UPC                     | 697841149830               |
| International Model No. | 14005                      |
| FM Approval             | Yes                        |
| Color                   | white                      |
| Material Specifications | Polyethylene               |
| Dimensions, Exterior    | 5.5" H x 3.125" Outer Dia. |
|                         | 140mm H x 79mm Outer Dia.  |
| Capacity, Ounce         | 8                          |
| Net Weight, lbs         | 0.4                        |
| Net Weight, kg          | 0.2                        |