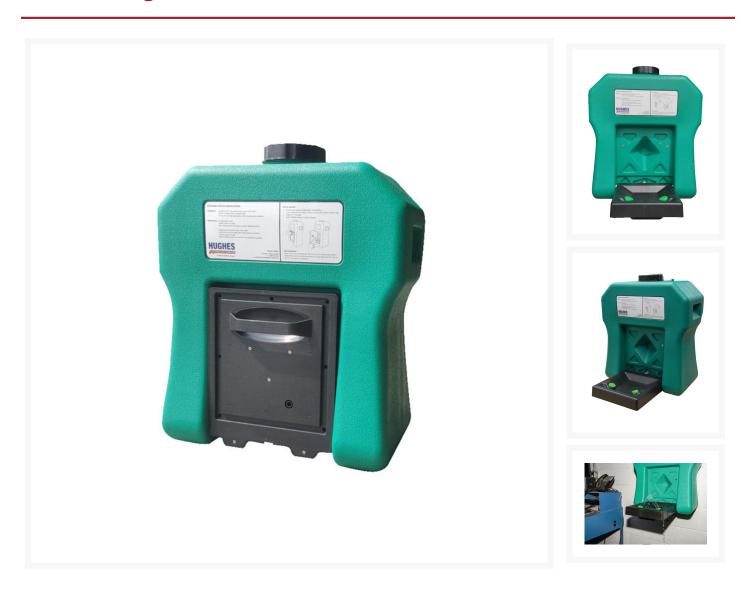

#### **Description**

The Hughes portable, self-contained 16-gallon gravity-fed eyewash station is suitable wherever continuous water isn't available—no plumbing needed. The gravity-fed eyewash supplies a continuous, controlled flow that exceeds the ANSI Z358.1 standard of 1.5 LPM (0.4 GPM) for 15 minutes, providing a reliable safety solution no matter where you are located. Carrying handles and concealed mounting bracket make moving and relocating easy. High-visibility color is easy to identify in emergency situations. Simple to use with pull-down activation handle. Easy to maintain—wide fill opening enables quick inspection, cleaning and filling.

# **Specifications**

| Model No                       | 16GFEW                        |
|--------------------------------|-------------------------------|
| Color                          | Green                         |
| UPC                            | 805042001493                  |
| Capacity                       | 16 gallon                     |
| Liter Capacity                 | 60.5                          |
| Net Weight, lbs                | 19.8                          |
| Net Weight, kg                 | 9                             |
| Filled Weight, lbs             | 141.7                         |
| Filled Weight, kg              | 64.3                          |
| Dimensions, Exterior           | 25.12" H x 21.26" W x 11.3" L |
|                                | 638mm H x 540mm W x 287mm L   |
| Water Flow Eye/Face Liters/min | 2                             |
| Water Flow Eye/Face US Gal/min | 0.55                          |
| Material Specifications        | PVC                           |
| Activation Method              | Pull Handle                   |
| Operation Duration, min        | 15                            |