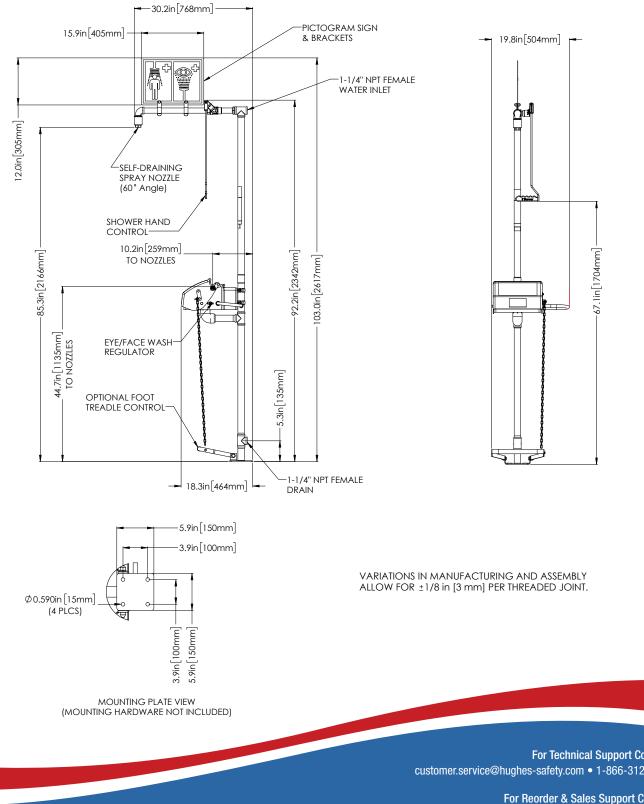

## 18G45GT 18GS45GT Indoor Emergency Safety Shower Type: Combination, Top Water Inlet

Floor mounted unheated emergency safety shower with closed ABS bowl eye/face wash unit, available with either galvanized mild steel or stainless steel pipework. These ANSI compliant models are ideal for use in indoor applications not subject to the possibility of freezing or over heating. Includes universal eye wash and shower sign for enhanced visibility.