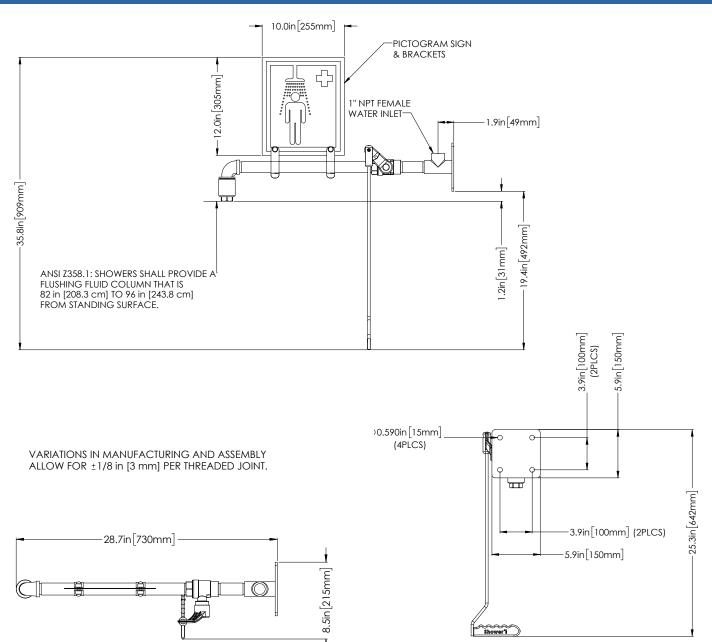

## Specifications

| MATERIALS OF CONSTRUCTION                 |                                                                            |
|-------------------------------------------|----------------------------------------------------------------------------|
| PIPEWORK AND FITTINGS (G)                 | Galvanized mild steel tubulars and fittings                                |
| PIPEWORK AND FITTINGS (GS)                | Stainless steel tubulars and fittings                                      |
| OPERATING VALVES                          | 316L stainless steel, two piece stay open valve                            |
| SHOWER SPRAY OUTLET                       | Machine molded nylon 6 red shower nozzle                                   |
| SERVICES                                  |                                                                            |
| WATER INLET                               | 1 in Female NPT                                                            |
| DESIGN OPERATING PRESSURE                 | 1.5 to 6 BAR G (22 to 87 PSI)                                              |
| TEST PRESSURE                             | 10.3 BAR G (149 PSI)                                                       |
| MINIMUM FLOW AT OPERATING PRESSURE        | Shower: 76 liters/minute minimum (20 US Gallons)                           |
| ENVIRONMENTAL OPERATING TEMPERATURE       |                                                                            |
| MINIMUM AMBIENT OPERATING TEMPERATURE     | 5° C (41° F)                                                               |
| MAXIMUM AMBIENT OPERATING TEMPERATURE     | 35° C (95° F)                                                              |
| OPERATIONAL                               |                                                                            |
| SHOWER SPRAY OPERATION                    | Pull handle                                                                |
| NOMINAL WEIGHTS and DIMENSIONS            |                                                                            |
| DIMENSIONS - STANDARD ORIENTATION (WxDxH) | 215 mm (8.5 in) x 730 mm (28.7 in) x 909 mm (35.8 in) Height includes sign |
| WEIGHT (NO OPTIONS)                       | 5 kg (11 lbs)                                                              |

## Indoor Emergency Safety Shower Type: Drench

MOUNTING PLATE VIEW (MOUNTING HARDWARE NOT INCLUDED)

For Technical Support Contact: customer.service@hughes-safety.com • 1-866-312-1652

For Reorder & Sales Support Contact: custserv@justrite.com • 1-800-798-9250