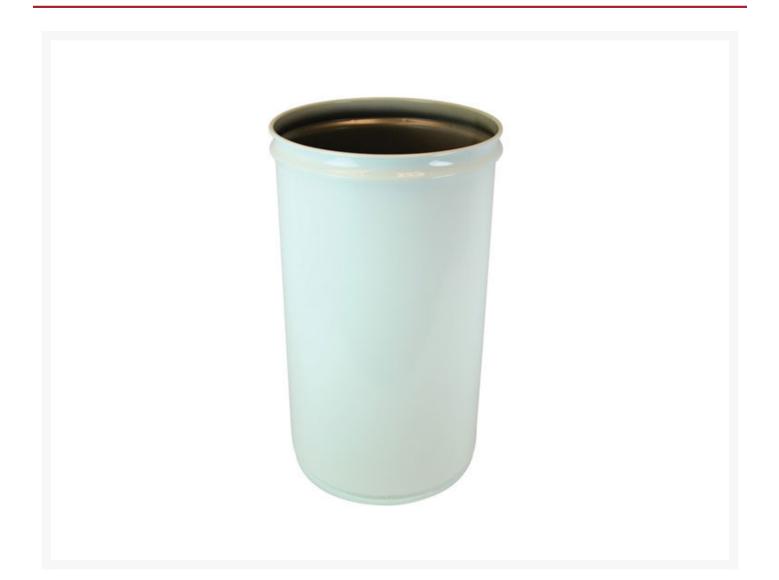

# 15 Gallon, Cease-Fire® Waste Receptacle, Safety Drum Can Only, White - 26005W

### **Short Description**

- Heavy-gauge steel
- Rust-preventative interior coating
- Multiple color options