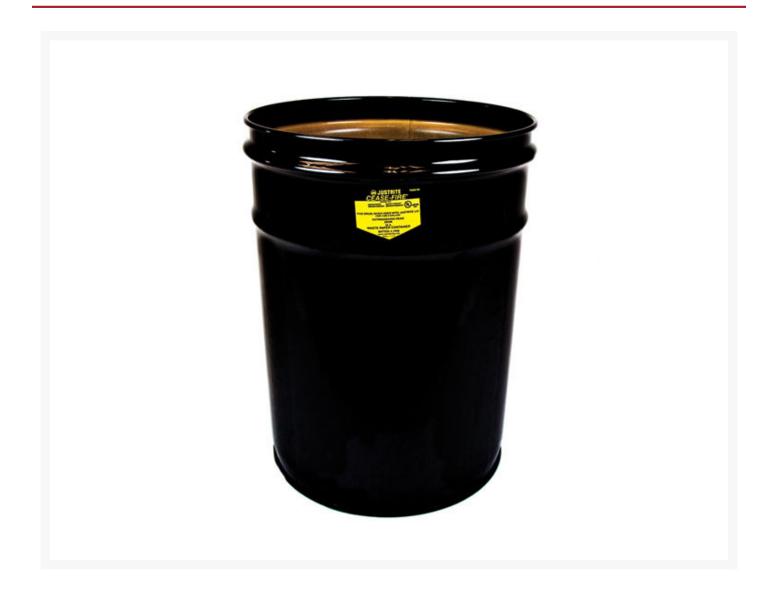

# 6 Gallon, Cease-Fire® Waste Receptacle, Safety Drum Can Only, Black - 26050K

#### **Short Description**

- Heavy-gauge steel
- Rust-preventative interior coating
- Multiple color options

## **Specifications**

| Model No                | 26050K                       |
|-------------------------|------------------------------|
| UPC                     | 697841008939                 |
| International Model No. | 26050K                       |
| UL Approval             | Yes                          |
| Color                   | Black                        |
| Material Specifications | Steel                        |
| Dimensions, Exterior    | 15.75" H x 11.75" Outer Dia. |
|                         | 400mm H x 298mm Outer Dia.   |
| Capacity                | 6 gallon                     |
| Liter Capacity          | 23                           |
| Net Weight, lbs         | 4.2                          |
| Net Weight, kg          | 1.9                          |