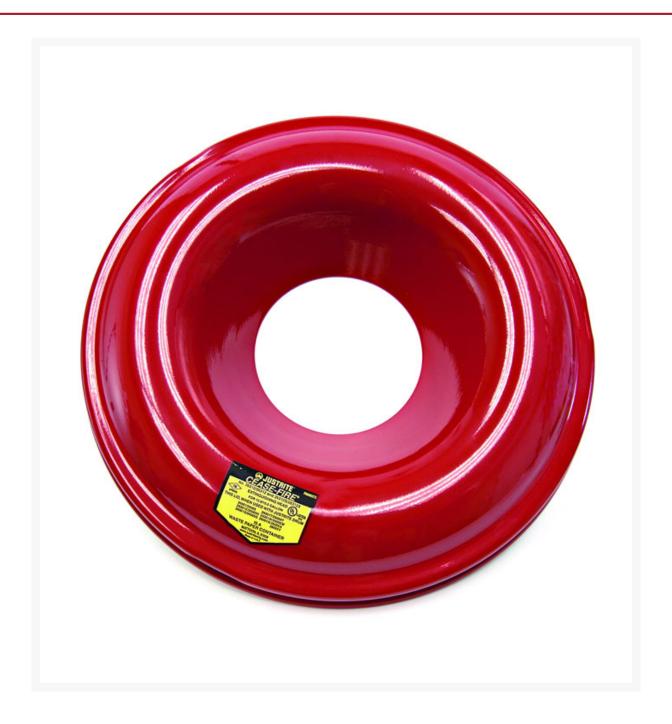

## **Short Description**

• Durable powder-coat finish

## **Description**

Durable steel head models with red powder-coat paint are ideal for abusive conditions. Its unique contoured shape smothers flames fast by cutting off the air supply.

## **Specifications**

| Model No                  | 26330              |
|---------------------------|--------------------|
| UPC                       | 697841009080       |
| International Model No.   | 26330              |
| Pallet Quantity           | 9                  |
| FM Approval               | Yes                |
| UL Approval               | Yes                |
| Color                     | Red                |
| Material Specifications   | Steel              |
| Dimensions, Exterior      | 19.875" Outer Dia. |
|                           | 505mm Outer Dia.   |
| Opening Diameter - inches | 7                  |
| Opening Diameter - mm     | 178                |
| Net Weight, lbs           | 3.8                |
| Net Weight, kg            | 1.7                |