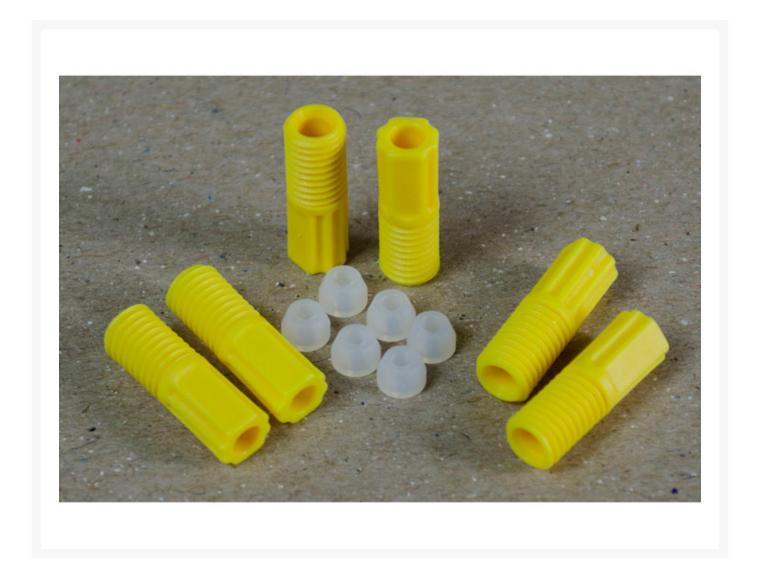

### **Short Description**

- Sold in sets of six
- Include ferrules for compression fit to waste line

## **Description**

The compression fittings, sold in sets of six, accommodate hard-wall tubing size of 2.0-mm OD. The fittings are approximately 1" (25-mm) long and made of ETFE (ethylene tetrafluoroethylene) — a fluorine based plastic. They include ferrules for a compression fit to the waste line.