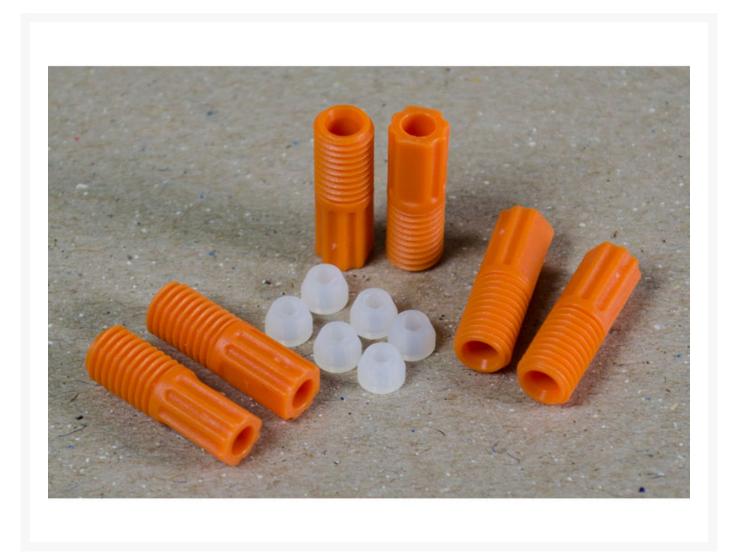

### **Short Description**

- Sold in sets of six
- Include ferrules for compression fit to waste line

## **Description**

The compression fittings, sold in sets of six, accommodate hard-wall tubing size of 2.5-mm OD. The fittings are approximately 1" (25-mm) long and made of ETFE (ethylene tetrafluoroethylene) — a fluorine based plastic. They include ferrules for a compression fit to the waste line.