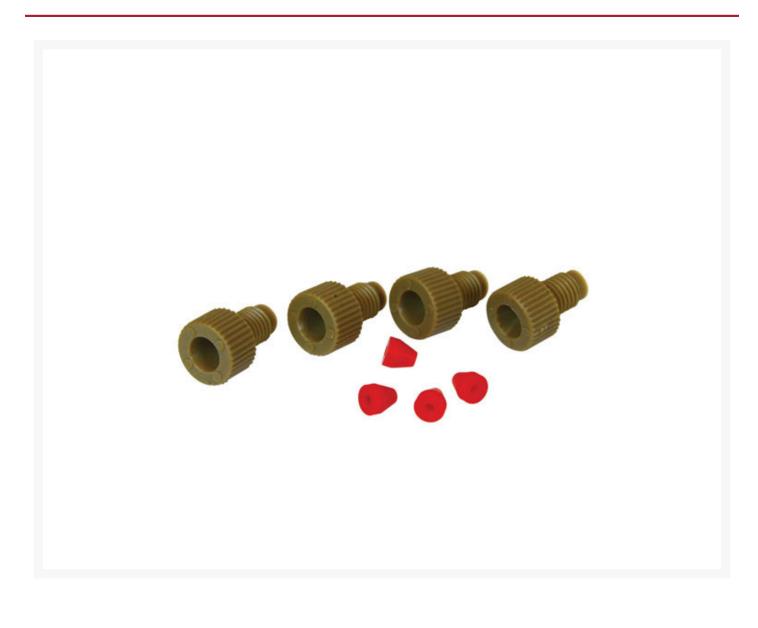

# Replacement 1/16" OD Tube Fittings With PCTFE Ferrules, for HPLC Stainless Steel Manifold, Set of 4 - 28174

## Description

HPLC Stainless Steel Manifold fittings, four each: 1/16" (2-mm) OD tube fittings with corresponding PCTFE ferrules for compression fit of waste line.