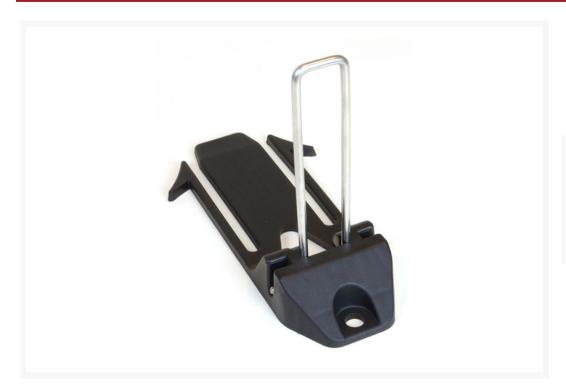

### **Short Description**

• Use to replace base/hub and wire support assembly for Rigid-Lock QuickBerm® Lite and and other Rigid-Lock products with an 8-inch wall

#### Kit Includes:

- Rigid-Lock high-strength nylon hub
- Stainless steel wire upright support