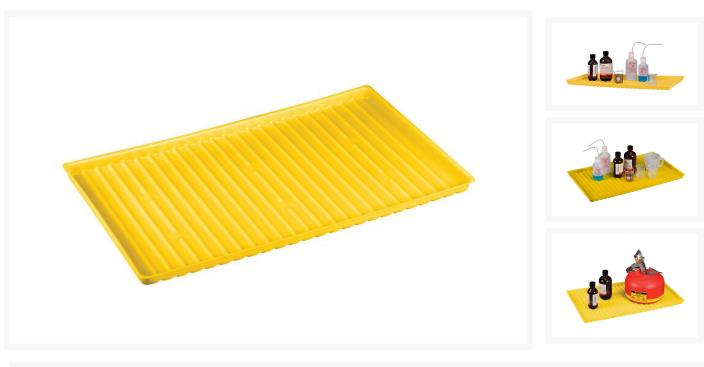

# Polyethylene Shelf Tray for 22 Gallon Undercounter, 23 Gallon Under Fume Hood Safety Cabinet, Yellow - 29052

# **Description**

Poly Tray for shelf #29939 and #29949. Fits 22 gallon Undercounter or 23-gal. Under Fume Hood safety cabinet