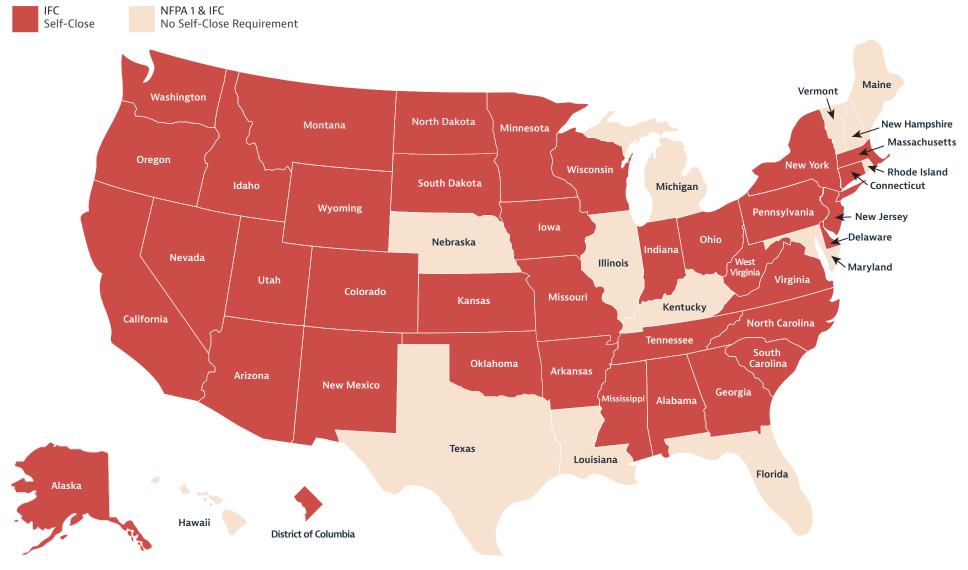

## Self-Close Door Requirements by State

Often state or local fire code requires safety cabinets with self-close doors. The following reference chart illustrates the adoption of model codes by state and their door style requirement. We recommend customers check with local authorities having jurisdiction as local code may prevail.

This information was valid on May 11, 2020 and is for reference only. Please confirm with your regulatory agencies and consult with your state and local codes for most up to date information. This information is subject to change and is not warranted.