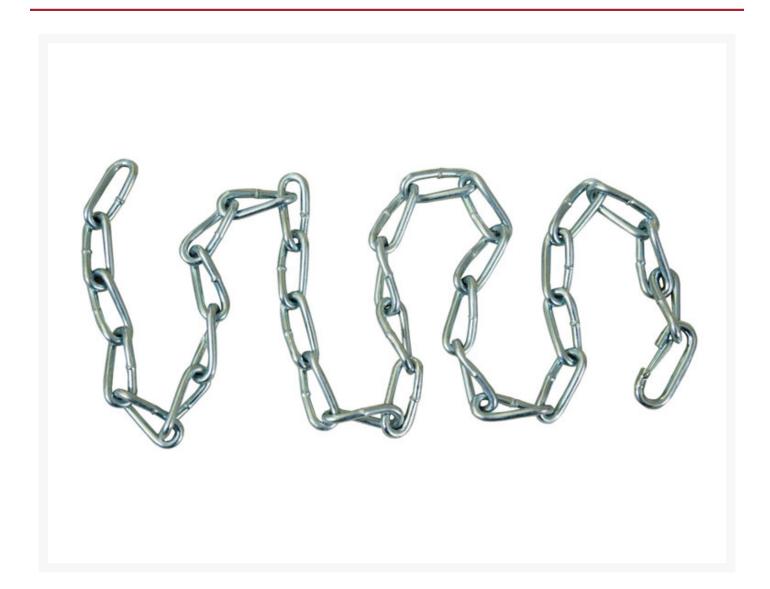

### **Short Description**

- Chain is 41-inches long
- Heavy duty size 2/0 steel chain with twist link

#### **Description**

For an improved level of safety for any installation, most brackets, stands, and carts include openings to retrofit secondary support chains, one chain for each cylinder strap. Welded and plated, heavy-duty size 2/0 steel chains with twist link allows links to lay flat against the cylinders, enabling a tighter fit and preventing damage to required labeling. Chains are 41-in (1041-mm) long.