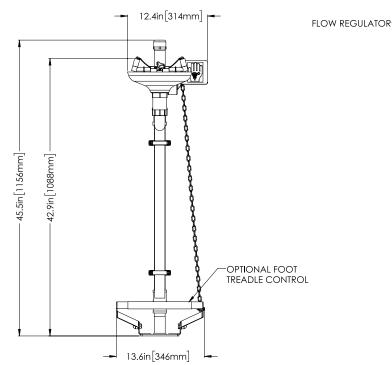

## Specifications

| MATERIALO OF CONOTRUCTION             |                                                         |
|---------------------------------------|---------------------------------------------------------|
| MATERIALS OF CONSTRUCTION             |                                                         |
| PIPEWORK AND FITTINGS (G)             | Galvanized mild steel tubulars and fittings             |
| PIPEWORK AND FITTINGS (GS)            | Stainless steel tubulars and fittings                   |
| EYE/FACE WASH BOWL                    | ABS plastic                                             |
| EYE/FACE WASH DIFFUSERS               | Chrome plated brass with stainless steel mesh           |
| OPERATING VALVE                       | 316L stainless steel, two piece stay open valve         |
| SERVICES                              |                                                         |
| WATER INLET                           | 1 1/4 in Female NPT                                     |
| DESIGN OPERATING PRESSURE             | 2.0 to 6 BAR G (29 to 87 PSI)                           |
| TEST PRESSURE                         | 10.3 BAR G (149 PSI)                                    |
| MINIMUM FLOW RATES                    | 11.4 liters/minute minimum (3 US Gallons)               |
| ENVIRONMENTAL OPERATING TEMPERATURE   |                                                         |
| MINIMUM AMBIENT OPERATING TEMPERATURE | 5° C (41° F)                                            |
| MAXIMUM AMBIENT OPERATING TEMPERATURE | 35° C (95° F)                                           |
| ACTIVATION/OPERATION                  |                                                         |
| EYE/FACE WASH OPERATION               | Push plate operated                                     |
| NOMINAL WEIGHTS and DIMENSIONS        |                                                         |
| DIMENSIONS (WxDxH)                    | 314 mm (12.4 in) x 538 mm (21.2 in) x 1156 mm (45.5 in) |
| WEIGHT                                | 10 kg (22 lb)                                           |