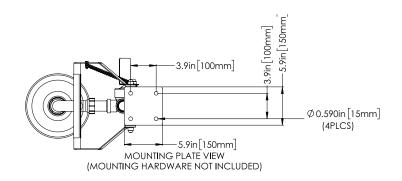

## Specifications

| MATERIALO OF CONOTRUCTION             |                                                         |
|---------------------------------------|---------------------------------------------------------|
| MATERIALS OF CONSTRUCTION             |                                                         |
| PIPEWORK AND FITTINGS (G)             | Galvanized mild steel tubulars and fittings             |
| PIPEWORK AND FITTINGS (GS)            | Stainless steel tubulars and fittings                   |
| EYE/FACE WASH BOWL                    | ABS plastic                                             |
| EYE/FACE WASH DIFFUSERS               | Chrome plated brass with stainless steel mesh           |
| OPERATING VALVE                       | 316L stainless steel, two piece stay open valve         |
| SERVICES                              |                                                         |
| WATER INLET                           | 1 1/4 in Female NPT                                     |
| DESIGN OPERATING PRESSURE             | 2.0 to 6 BAR G (29 to 87 PSI)                           |
| TEST PRESSURE                         | 10.3 BAR G (149 PSI)                                    |
| MINIMUM FLOW RATES                    | 11.4 liters/minute minimum (3 US Gallons)               |
| ENVIRONMENTAL OPERATING TEMPERATURE   |                                                         |
| MINIMUM AMBIENT OPERATING TEMPERATURE | 5° C (41° F)                                            |
| MAXIMUM AMBIENT OPERATING TEMPERATURE | 35° C (95° F)                                           |
| ACTIVATION/OPERATION                  |                                                         |
| EYE/FACE WASH OPERATION               | Push plate operated                                     |
| NOMINAL WEIGHTS and DIMENSIONS        |                                                         |
| DIMENSIONS (WxDxH)                    | 314 mm (12.4 in) x 538 mm (21.2 in) x 1156 mm (45.5 in) |
| WEIGHT                                | 10 kg (22 lb)                                           |