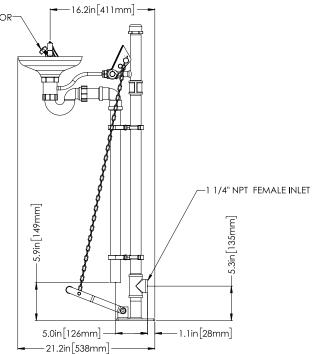

## Specifications

| MATERIALO OF CONOTRUCTION             |                                                         |
|---------------------------------------|---------------------------------------------------------|
| MATERIALS OF CONSTRUCTION             |                                                         |
| PIPEWORK AND FITTINGS (G)             | Galvanized mild steel tubulars and fittings             |
| PIPEWORK AND FITTINGS (GS)            | Stainless steel tubulars and fittings                   |
| EYE/FACE WASH BOWL                    | ABS plastic                                             |
| EYE/FACE WASH DIFFUSERS               | Chrome plated brass with stainless steel mesh           |
| OPERATING VALVE                       | 316L stainless steel, two piece stay open valve         |
| SERVICES                              |                                                         |
| WATER INLET                           | 1 1/4 in Female NPT                                     |
| DESIGN OPERATING PRESSURE             | 2.0 to 6 BAR G (29 to 87 PSI)                           |
| TEST PRESSURE                         | 10.3 BAR G (149 PSI)                                    |
| MINIMUM FLOW RATES                    | 11.4 liters/minute minimum (3 US Gallons)               |
| ENVIRONMENTAL OPERATING TEMPERATURE   |                                                         |
| MINIMUM AMBIENT OPERATING TEMPERATURE | 5° C (41° F)                                            |
| MAXIMUM AMBIENT OPERATING TEMPERATURE | 35° C (95° F)                                           |
| ACTIVATION/OPERATION                  |                                                         |
| EYE/FACE WASH OPERATION               | Push plate operated                                     |
| NOMINAL WEIGHTS and DIMENSIONS        |                                                         |
| DIMENSIONS (WxDxH)                    | 314 mm (12.4 in) x 538 mm (21.2 in) x 1156 mm (45.5 in) |
| WEIGHT                                | 10 kg (22 lb)                                           |

## Emergency Eye/Face Wash - Plumbed in Type: Pedestal Mounted

VARIATIONS IN MANUFACTURING AND ASSEMBLY ALLOW FOR  $\pm 1/8$  IN [3MM] PER THREADED JOINT.

For Technical Support Contact: customer.service@hughes-safety.com • 1-866-312-1652