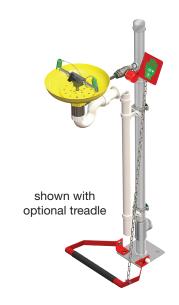

## Emergency Eye/Face Wash - Plumbed-in Type: Pedestal Mounted

Pedestal mounted emergency eye/face wash with open ABS bowl featuring twin spray nozzles protected by dust covers. When activated via the push plate, the water jets lift off the dust covers. The eye wash diffusers are fitted with fine mesh strainers and an individual flow controller designed to give a gentle flow of aerated water. Available with either galvanized or stainless steel pipework. Includes universal eye wash sign for enhanced visibility. ANSI compliant.