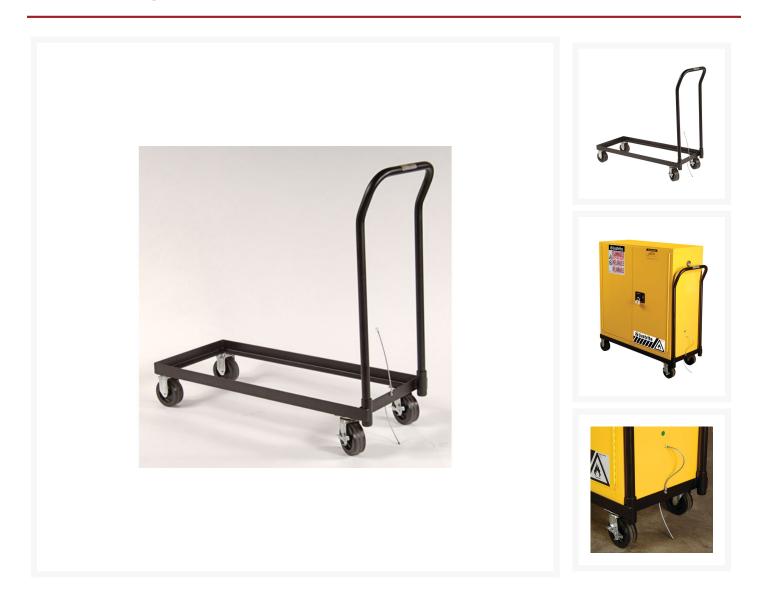

# **Description**

Rolling Cart makes it easy to move a heavy safety cabinet—transport solvents and chemicals directly to your work area. All welded 1/8" (3-mm) thick heavy-duty steel with reinforced corners provides superior durability. Large 5" (127-mm) poly caster wheels feature brakes for added safety. Ergonomic 1-1/4" (31.75-mm) push handle is removable. Frame fits any cabinet with footprint of 43"W x 18"D (1092 mm x 457 mm) with a maximum height of 44" (1118 mm).

# **Specifications**

| Model No                | 84001                         |
|-------------------------|-------------------------------|
| UPC                     | 697841124028                  |
| International Model No. | 84001                         |
| Color                   | Black                         |
| Material Specifications | Steel                         |
| Dimensions, Exterior    | 42" H x 43.25" W x 18.25" D   |
|                         | 1067mm H x 1099mm W x 464mm D |
| Net Weight, lbs         | 45.0                          |
| Net Weight, kg          | 20.4                          |