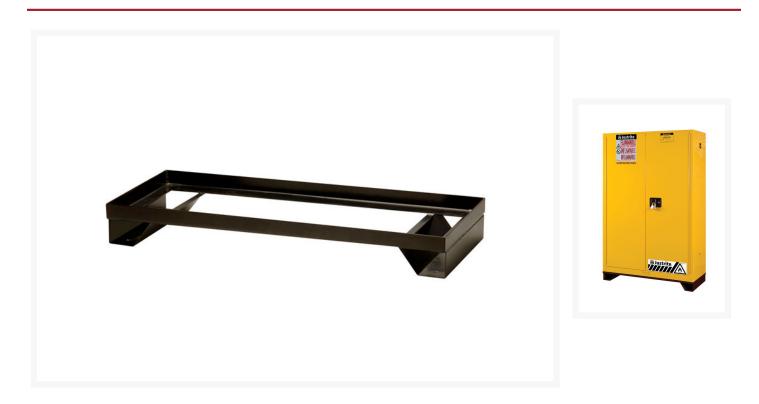

# Riser Leg Frame for 30/45 Gallon Safety Cabinet - 84002

### **Short Description**

- Forkliftable cabinet support
- For easy relocation of empty 30 and 45 gallon cabinets

### Description

Leg Riser Frame provides sturdy, stable support for easy relocation of empty cabinet with forklift or pallet jack. High leg frame makes it easy to clean underneath and keeps cabinet away from floor moisture. Includes leg levelers and safety warning label "Forklift Only When Empty." Frame fits Justrite cabinets with footprint of 43"W x 18"D (1092 mm x 457 mm).

## Specifications

| Model No                | 84002                         |
|-------------------------|-------------------------------|
| UPC                     | 697841124035                  |
| International Model No. | 84002                         |
| Color                   | Black                         |
| Material Specifications | Steel                         |
| Dimensions, Exterior    | 5.25" H x 43.75" W x 18.75" D |
|                         | 133mm H x 1111mm W x 476mm D  |
| Net Weight, lbs         | 35.0                          |
| Net Weight, kg          | 15.9                          |