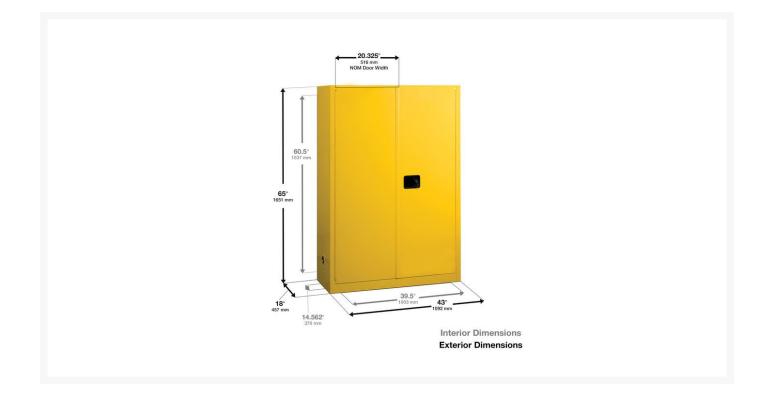

# Specifications

| Model No                   | 8945053                       |
|----------------------------|-------------------------------|
| UPC                        | 697841113794                  |
| International Model No.    | 89450531                      |
| Color                      | white                         |
| Pallet Quantity            | 2                             |
| Material Specifications    | 18-Gauge Steel                |
| FM Approval                | Yes                           |
| OSHA Compliance            | Yes                           |
| Complies with NFPA Code 30 | Yes                           |
| Capacity                   | 45 gallon                     |
| Liter Capacity             | 170                           |
| Number of Doors            | 2                             |
| Door Type                  | Manual                        |
| Number of Shelves          | 2                             |
| Adjustable Shelves         | Yes                           |
| Dimensions, Exterior       | 65" H x 43" W x 18" D         |
|                            | 1651mm H x 1092mm W x 457mm D |
| Dimensions, Interior       | 60.5" H x 39.5" W x 14.6" D   |
|                            | 1537mm H x 1003mm W x 370mm D |
| Height (Inches)            | 65                            |
| Width (Inches)             | 43                            |
| Depth                      | 18                            |
| Net Weight, lbs            | 270.0                         |
| Net Weight, kg             | 122.5                         |
|                            |                               |