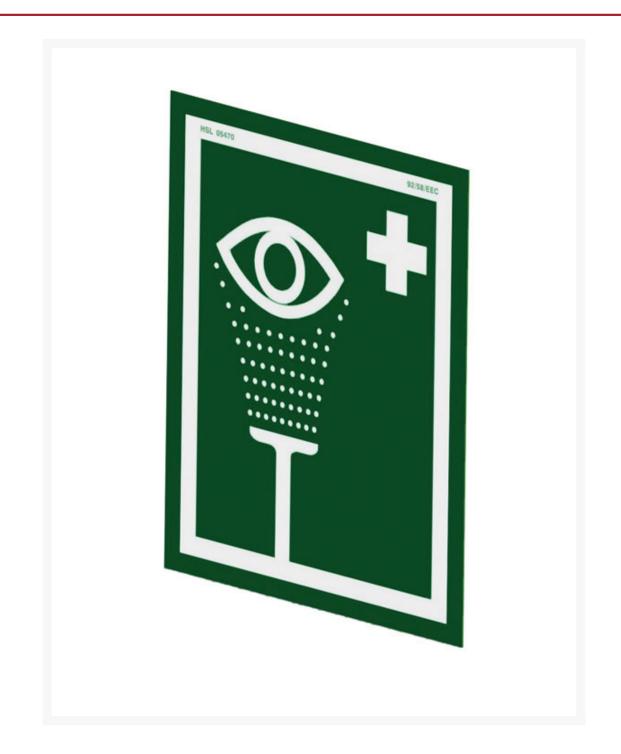

# Universal Eye/Face Wash Sign for Wall Mounting - E-SIGN

## **Short Description**

- Durable PVC construction
- Designed to meet international standard BS EN ISO 7010

#### **Description**

Universal pictogram eye/face wash sign for wall mounting. Designed to meet international standard BS EN ISO 7010, these durable PVC signs are white on a green background.