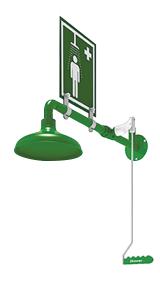

## L23GSH Indoor Emergency Safety Shower Type: Laboratory, Drench

Wall mounted laboratory shower suitable for laboratories and general light duty indoor use. The powder coated stainless steel pipework ensures resistance to corrosive and flammable materials while being easy to clean.

Meets the requirements of ANSI Z358.1-2014 and the European Standard EN 15154 for plumbed in laboratory showers. Includes universal shower sign for enhanced visibility.