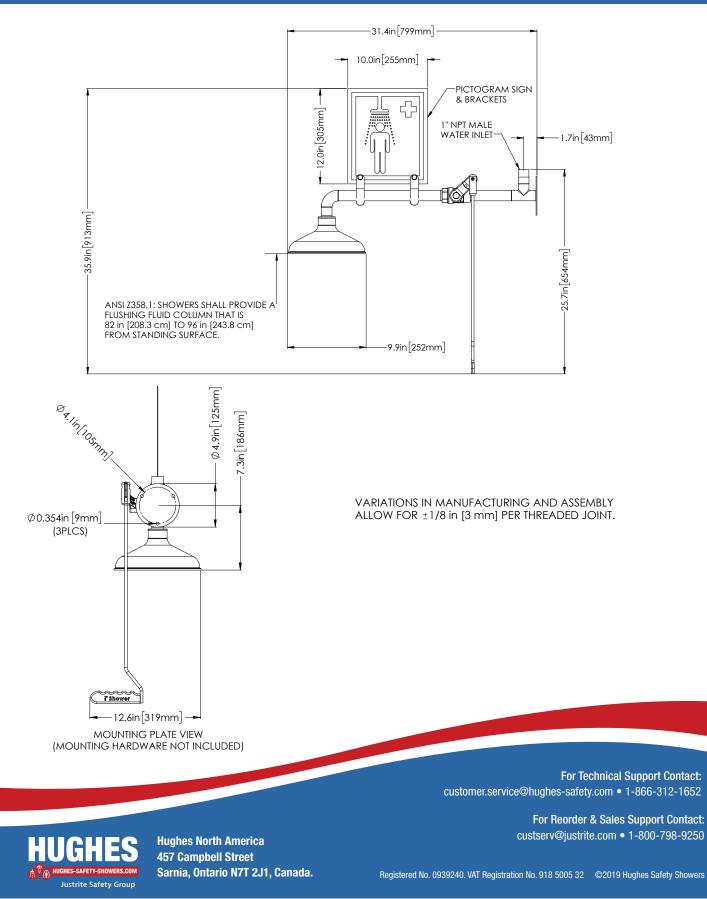

## Specifications

| MATERIALS OF CONSTRUCTION                                   |                                                                             |
|-------------------------------------------------------------|-----------------------------------------------------------------------------|
| PIPEWORK AND FITTINGS (GS)                                  | Stainless steel tubulars and fittings                                       |
| OPERATING VALVE                                             | 316L stainless steel, two piece stay open valve                             |
| SHOWER SPRAY OUTLET                                         | Powder coated stainless steel shower rose                                   |
| STANDARD FINISH                                             | Green powder coated finish                                                  |
| SERVICES                                                    |                                                                             |
| WATER INLET                                                 | 1 in Male NPT                                                               |
| DESIGN OPERATING PRESSURE                                   | 1.5 to 6 BAR G (22 to 87 PSI)                                               |
| TEST PRESSURE                                               | 10.3 BAR G (149 PSI)                                                        |
| MINIMUM FLOW AT OPERATING PRESSURE                          | Shower: 76 liters/minute minimum (20 US Gallons)                            |
| ENVIRONMENTAL OPERATING TEMPERATURE                         |                                                                             |
| MINIMUM AMBIENT OPERATING TEMPERATURE                       | 5° C (41° F)                                                                |
| MAXIMUM AMBIENT OPERATING TEMPERATURE                       | 35° C (95° F)                                                               |
| OPERATIONAL                                                 |                                                                             |
| SHOWER SPRAY OPERATION                                      | Pull handle                                                                 |
| NOMINAL WEIGHTS and DIMENSIONS                              |                                                                             |
| DIMENSIONS - STANDARD ORIENTATION (W $\times$ D $\times$ H) | 319 mm (12.6 in) x 799 mm (31.4 in) x 913 mm (35.9 in) Height includes sign |
| WEIGHT (NO OPTIONS)                                         | 5 kg (11 lb)                                                                |