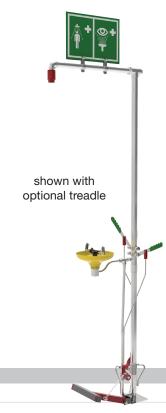

## Outdoor Emergency Safety Shower Type: Self-Draining, Combination

Self-draining emergency safety shower with open ABS eye/face wash, suitable for hot climates. The design allows standing water to drain away from the standpipe to ensure the delivery of tepid water. The valve is situated directly above the water inlet; the bleed pipe is fitted above this so standing water can drain into the ground, preventing stagnant water overheating from solar radiation and removing the risk of further injury to the operator. Available with galvanized mild steel or stainless steel pipework. Includes universal eye wash and shower sign for enhanced visibility. ANSI compliant.