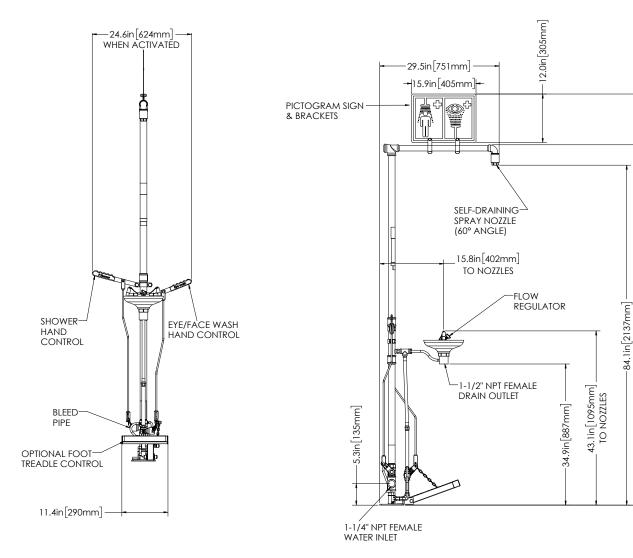

## Specifications

| MATERIALS OF CONSTRUCTION                     |                                                                                                           |
|-----------------------------------------------|-----------------------------------------------------------------------------------------------------------|
| PIPEWORK AND FITTINGS (G)                     | Galvanized mild steel tubulars and fittings                                                               |
| PIPEWORK AND FITTINGS (GS)                    | Stainless steel tubulars and fittings                                                                     |
| OPERATING VALVES                              | 316L stainless steel, two piece stay open valve                                                           |
| SHOWER SPRAY OUTLET                           | Machine molded nylon 6 red shower nozzle                                                                  |
| EYE/FACE WASH BOWL                            | ABS plastic                                                                                               |
| EYE WASH DIFFUSERS                            | Chrome plated brass with stainless steel mesh                                                             |
| SERVICES                                      |                                                                                                           |
| WATER INLET                                   | 1 1/4 in Female NPT                                                                                       |
| DESIGN OPERATING PRESSURE                     | 2.0 to 6 BAR G (29 to 87 PSI)                                                                             |
| TEST PRESSURE                                 | 10.3 BAR G (149 PSI)                                                                                      |
| MINIMUM FLOW AT OPERATING PRESSURE            | Shower: 76 liters/minute minimum (20 US Gallons). Eye/face wash: 11.4 liters/minute minimum (3 US Gallons |
| ENVIRONMENTAL OPERATING TEMPERATURE           |                                                                                                           |
| MINIMUM AMBIENT OPERATING TEMPERATURE         | 5° C (41° F)                                                                                              |
| MAXIMUM AMBIENT OPERATING TEMPERATURE         | 45° C (113° F)                                                                                            |
| OPERATIONAL                                   |                                                                                                           |
| SHOWER SPRAY OPERATION                        | Hand lever                                                                                                |
| EYE/FACE WASH OPERATION                       | Hand lever                                                                                                |
| NOMINAL WEIGHTS and DIMENSIONS                |                                                                                                           |
| DIMENSIONS - STANDARD ORIENTATION (W x D x H) | 654 mm (25.8 in) x 751 mm (29.5 in) x 2584 mm (101.7 in) Height includes sign                             |
| WEIGHT (NO OPTIONS)                           | 16 kg (35 lb)                                                                                             |

101.7in[2584mm]

89.2in[2265mm]