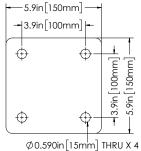

## Outdoor Emergency Safety Shower Type: Self-Draining, Combination

FLOOR MOUNTING PLATE VIEW (MOUNTING HARDWARE NOT INLCUDED)

For Technical Support Contact: customer.service@hughes-safety.com • 1-866-312-1652