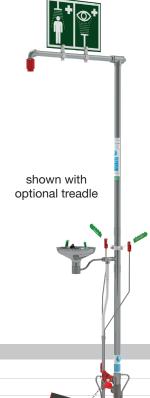

## Outdoor Emergency Safety Shower Type: Self-Draining, Combination

Self-draining emergency safety shower with open 316L stainless steel eye/face wash, suitable for hot climates. The design allows standing water to drain away from the standpipe to ensure the delivery of tepid water. The valve is situated directly above the water inlet; the bleed pipe is fitted above this so standing water can drain into the ground, preventing stagnant water overheating from solar radiation and removing the risk of further injury to the operator. Available with galvanized mild steel or stainless steel pipework. Includes universal eye wash and shower sign for enhanced visibility. ANSI compliant.

## Specifications

| MATERIALS OF CONSTRUCTION                     |                                                                                                            |
|-----------------------------------------------|------------------------------------------------------------------------------------------------------------|
| PIPEWORK AND FITTINGS (G)                     | Galvanized mild steel tubulars and fittings                                                                |
| PIPEWORK AND FITTINGS (GS)                    | Stainless steel tubulars and fittings                                                                      |
| OPERATING VALVES                              | 316L stainless steel, two piece stay open valve                                                            |
| SHOWER SPRAY OUTLET                           | Machine molded nylon 6 red shower nozzle                                                                   |
| EYE/FACE WASH BOWL/LID                        | 316L stainless steel                                                                                       |
| EYE WASH DIFFUSERS                            | Chrome plated brass with stainless steel mesh                                                              |
| SERVICES                                      |                                                                                                            |
| WATER INLET                                   | 1 1/4 in Female NPT                                                                                        |
| DESIGN OPERATING PRESSURE                     | 2.0 to 6 BAR G (29 to 87 PSI)                                                                              |
| TEST PRESSURE                                 | 10.3 BAR G (149 PSI)                                                                                       |
| MINIMUM FLOW AT OPERATING PRESSURE            | Shower: 76 liters/minute minimum (20 US Gallons). Eye/face wash: 11.4 liters/minute minimum (3 US Gallons) |
| ENVIRONMENTAL OPERATING TEMPERATURE           |                                                                                                            |
| MINIMUM AMBIENT OPERATING TEMPERATURE         | 5° C (41° F)                                                                                               |
| MAXIMUM AMBIENT OPERATING TEMPERATURE         | 45° C (113° F)                                                                                             |
| OPERATIONAL                                   |                                                                                                            |
| SHOWER SPRAY OPERATION                        | Hand lever                                                                                                 |
| EYE/FACE WASH OPERATION                       | Hand lever                                                                                                 |
| WEIGHTS and DIMENSIONS                        |                                                                                                            |
| DIMENSIONS - STANDARD ORIENTATION (W x D x H) | 654 mm (25.8 in) x 751 mm (29.5 in) x 2584 mm (101.7 in) Height includes sign                              |
| WEIGHT (NO OPTIONS)                           | 16 kg (35 lb)                                                                                              |