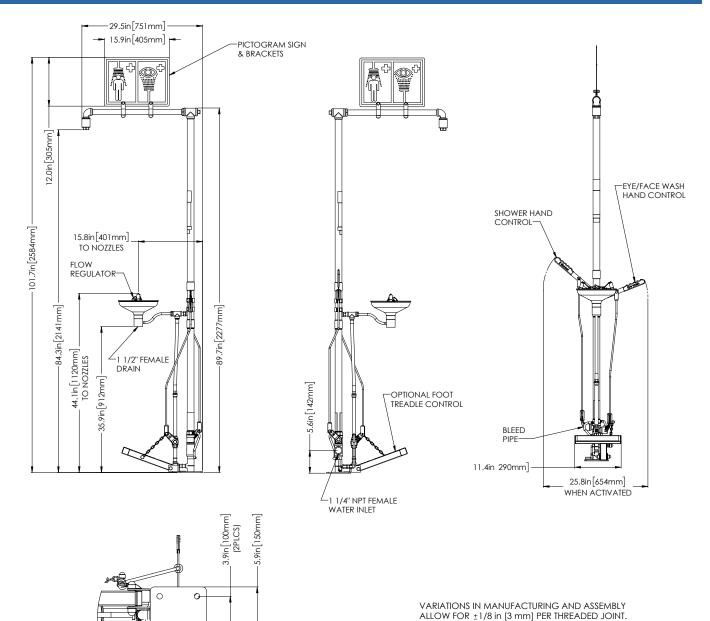

## Specifications

| MATERIALS OF CONSTRUCTION                     |                                                                                                            |
|-----------------------------------------------|------------------------------------------------------------------------------------------------------------|
| PIPEWORK AND FITTINGS (G)                     | Galvanized mild steel tubulars and fittings                                                                |
| PIPEWORK AND FITTINGS (GS)                    | Stainless steel tubulars and fittings                                                                      |
| OPERATING VALVES                              | 316L stainless steel, two piece stay open valve                                                            |
| SHOWER SPRAY OUTLET                           | Machine molded nylon 6 red shower nozzle                                                                   |
| EYE/FACE WASH BOWL/LID                        | 316L stainless steel                                                                                       |
| EYE WASH DIFFUSERS                            | Chrome plated brass with stainless steel mesh                                                              |
| SERVICES                                      |                                                                                                            |
| WATER INLET                                   | 1 1/4 in Female NPT                                                                                        |
| DESIGN OPERATING PRESSURE                     | 2.0 to 6 BAR G (29 to 87 PSI)                                                                              |
| TEST PRESSURE                                 | 10.3 BAR G (149 PSI)                                                                                       |
| MINIMUM FLOW AT OPERATING PRESSURE            | Shower: 76 liters/minute minimum (20 US Gallons). Eye/face wash: 11.4 liters/minute minimum (3 US Gallons) |
| ENVIRONMENTAL OPERATING TEMPERATURE           |                                                                                                            |
| MINIMUM AMBIENT OPERATING TEMPERATURE         | 5° C (41° F)                                                                                               |
| MAXIMUM AMBIENT OPERATING TEMPERATURE         | 45° C (113° F)                                                                                             |
| OPERATIONAL                                   |                                                                                                            |
| SHOWER SPRAY OPERATION                        | Hand lever                                                                                                 |
| EYE/FACE WASH OPERATION                       | Hand lever                                                                                                 |
| WEIGHTS and DIMENSIONS                        |                                                                                                            |
| DIMENSIONS - STANDARD ORIENTATION (W x D x H) | 654 mm (25.8 in) x 751 mm (29.5 in) x 2584 mm (101.7 in) Height includes sign                              |
| WEIGHT (NO OPTIONS)                           | 16 kg (35 lb)                                                                                              |

## Outdoor Emergency Safety Shower Type: Self-Draining, Combination

MOUNTING PLATE VIEW (MOUNTING HARDWARE NOT INCLUDED)

For Technical Support Contact: customer.service@hughes-safety.com • 1-866-312-1652

For Reorder & Sales Support Contact: custserv@justrite.com • 1-800-798-9250

Ø 0.590in [15mm] (4PLCS)

3.9in[100mm] (2PLCS) -5.9in[150mm]